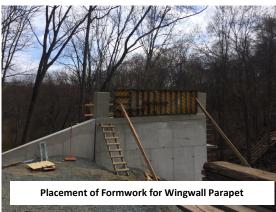

### **Construction Activities:**

- Install Soil Erosion & Sediment Control measures
- ✓ Clearing Site
- ✓ Demolish Existing Structure
- ✓ Excavate and construct cast-in-place strip footings and abutments
- Set precast arch bridge units
- Construct spandrel walls
- Install bridge drainage system and backfill In **Progress**
- Construct cast in place concrete wingwalls and parapets - In Progress
- Mill, pave and stripe roadway
- Install beam guide rail
- Landscape