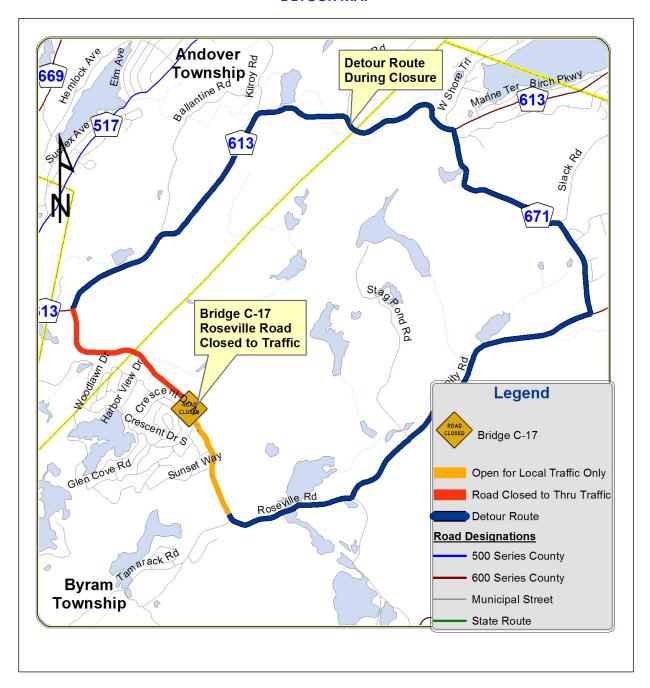

### **DETOUR MAP**

Project Notice: Bridge C-17 Replacement

DEPARTMENT OF ENGINEERING AND PLANNING
Division of Engineering
One Spring Street
Newton, New Jersey 07860
973-579-0430
dpw@sussex.nj.us
Matthew R. Sinke, P.E.
Division Director/Assistant County Engineer