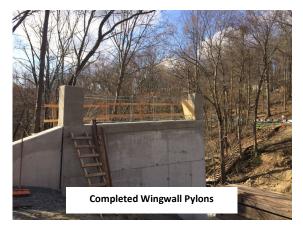

### **Construction Activities:**

- Install Soil Erosion & Sediment Control measures
- ✓ Clearing Site
- ✓ Demolish Existing Structure
- ✓ Excavate and construct cast-in-place strip footings and abutments
- Set precast arch bridge units
- Construct spandrel walls
- Install bridge drainage system and backfill In **Progress**
- Construct cast in place concrete wingwalls and parapets - In Progress
- Mill, pave and stripe roadway
- Install beam guide rail
- Landscape