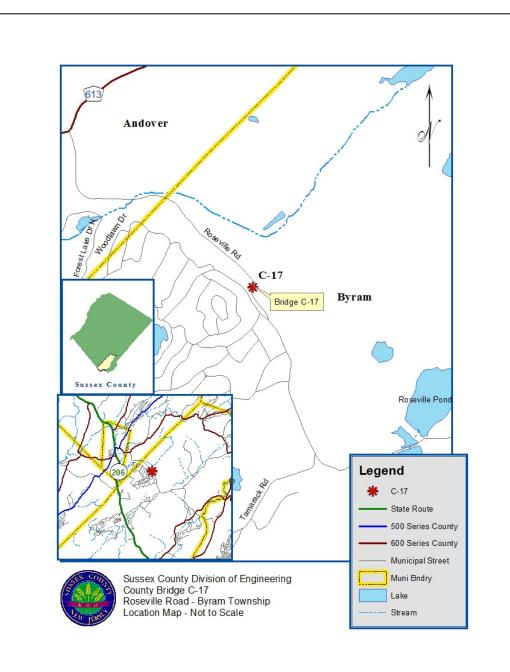

## Project Status – Bridge C-17 Roseville Road Distributed: February 17, 2017

**LOCATION MAP**