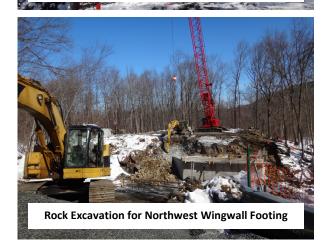

#### **Construction Activities:**

- ✓ Install Soil Erosion & Sediment Control Measures
- **Clearing Site**  $\checkmark$
- $\checkmark$ **Demolish Existing Structure**
- ✓ Excavate and construct cast-in-place strip footings and abutments
- Set precast arch bridge units
- Construct spandrel walls
- Install bridge drainage system and backfill
- Construct cast in place concrete wingwalls and ٠ parapets – In Progress
- Mill, pave and stripe roadway
- Install beam guide rail
- Landscape 0