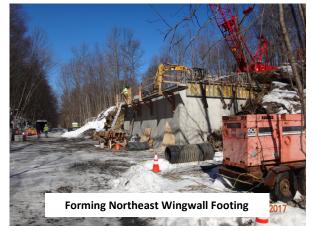

#### **Construction Activities:**

- ✓ Install Soil Erosion & Sediment Control Measures
- **Clearing Site**  $\checkmark$
- $\checkmark$ **Demolish Existing Structure**
- ✓ Excavate and construct cast-in-place strip footings and abutments
- Set precast arch bridge units
- Construct spandrel walls
- Install bridge drainage system and backfill
- Construct cast in place concrete wingwalls and ٠ parapets – In Progress
- Mill, pave and stripe roadway
- Install beam guide rail
- Landscape 0