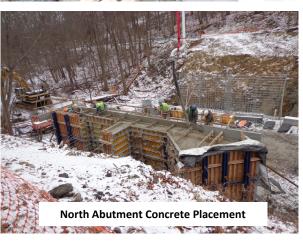

## **Construction Activities:**

- ✓ Install Soil Erosion & Sediment Control Measures
- ✓ Clearing Site
- ✓ Demolish Existing Structure Completed
- Excavate and construct cast-in-place strip footings and abutments – In Progress
- Set precast arch bridge units
- Construct spandrel walls
- o Install bridge drainage system and backfill
- Construct cast in place concrete wingwalls and parapets
- Mill, pave and stripe roadway
- Install beam guide rail
- Landscape