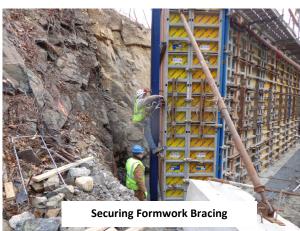

## **Construction Activities:**

- ✓ Install Soil Erosion & Sediment Control Measures
- ✓ Clearing Site
- ✓ Demolish Existing Structure Completed
- Excavate and construct cast-in-place strip footings and abutments – In Progress
- Set precast arch bridge units
- Construct spandrel walls
- o Install bridge drainage system and backfill
- Construct cast in place concrete wingwalls and parapets
- Mill, pave and stripe roadway
- Install beam guide rail
- Landscape