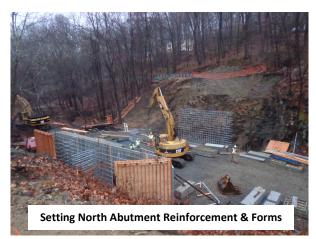

## **Construction Activities:**

- ✓ Install Soil Erosion & Sediment Control Measures
- ✓ Clearing Site
- ✓ Demolish Existing Structure Completed
- Excavate and construct cast-in-place strip footings and abutments – In Progress
- Set precast arch bridge units
- Construct spandrel walls
- o Install bridge drainage system and backfill
- Construct cast in place concrete wingwalls and parapets
- Mill, pave and stripe roadway
- Install beam guide rail
- Landscape