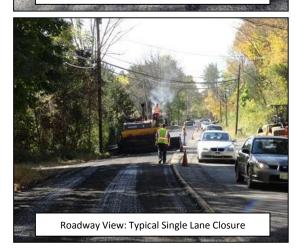

#### **Traffic Impacts:**

Construction will require mobile, single lane closures with alternating traffic during daytime hours. Delays expected.