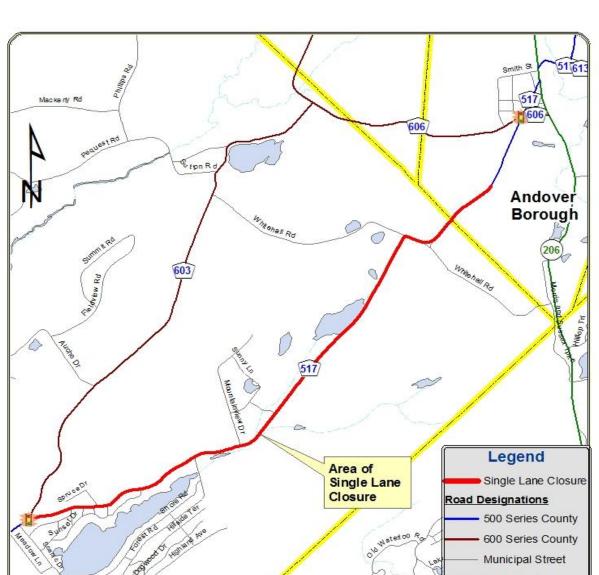

# Map: CR-517 – Mobile, Single Lane Road Closure

State Route

DEPARTMENT OF ENGINEERING AND PLANNING Division of Engineering One Spring Street Newton, New Jersey 07860 973-579-0430 dpw@sussex.nj.us Matthew R. Sinke, P.E. Division Director / Assistant County Engineer