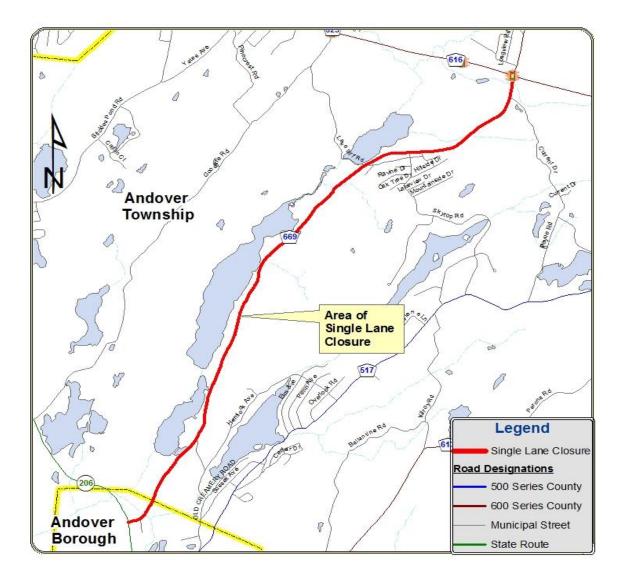

#### Project:

Repairs to Gas Line Settlement on CR-517 & CR-669

Locations are as follows:

- CR-517 (Decker Pond / Tranquility Road) from CR-603 (Airport Road) in Green Township to the Railroad Tunnel in Andover Borough
- CR-669 (Limecrest Road) from SR-206 to CR-616/CR-517 Intersection in Andover Township

#### **Traffic Impacts:**

Construction will require mobile, single lane closures with alternating traffic during daytime hours. Delays expected.

# Map: CR-669 – Mobile, Single Lane Road Closures

X:/Roads/517/A-A/Projects/Etown Gas Main War Cnty to SR 206 and CR669/20161025\_PBL NTC\_CR517 & CR669 Gas Settlement Public Notice