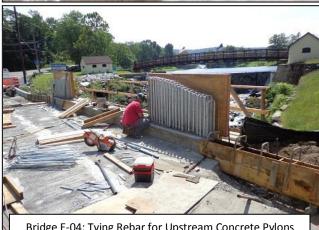

Bridge E-04: Tying Rebar for Concrete Deck

Bridge E-04: Pouring Concrete Deck

Bridge E-04: Tying Rebar for Upstream Concrete Pylons

DEPARTMENT OF ENGINEERING AND PLANNING **Division of Engineering One Spring Street** Newton, New Jersey 07860 973-579-0430 dpw@sussex.nj.us Matthew R. Sinke, P.E. **Division Director/Assistant County Engineer** 