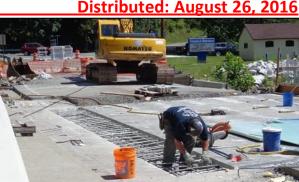

Bridge E-04: Tying Rebar for Concrete Deck

Bridge E-04: Pouring Concrete Deck

Bridge E-04: Tying Rebar for Upstream Concrete Pylons

DEPARTMENT OF ENGINEERING AND PLANNING **Division of Engineering One Spring Street** Newton, New Jersey 07860 973-579-0430 dpw@sussex.nj.us Matthew R. Sinke, P.E. **Division Director/Assistant County Engineer** 