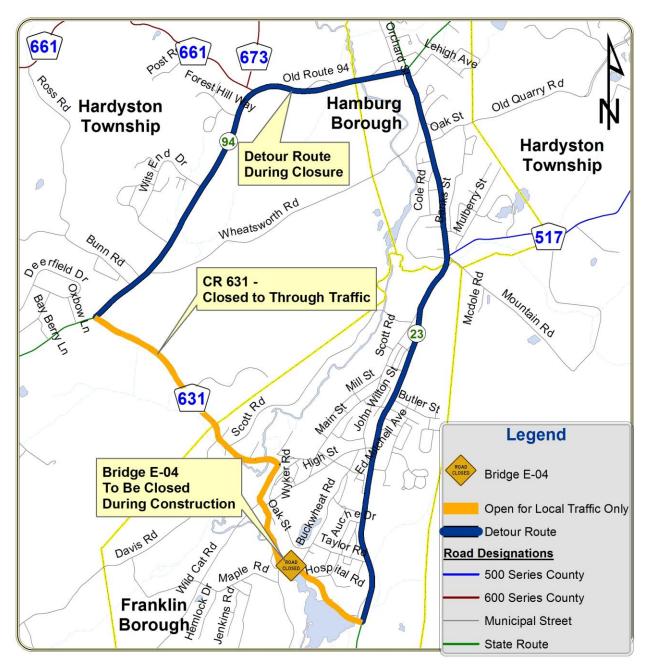

#### CR 631 (Franklin Avenue) Closure:

CR 631 (Franklin Avenue) is currently fully closed to traffic at Bridge E-04. The road shall remain closed for the duration of construction with a posted detour via SR 94 and SR 23.