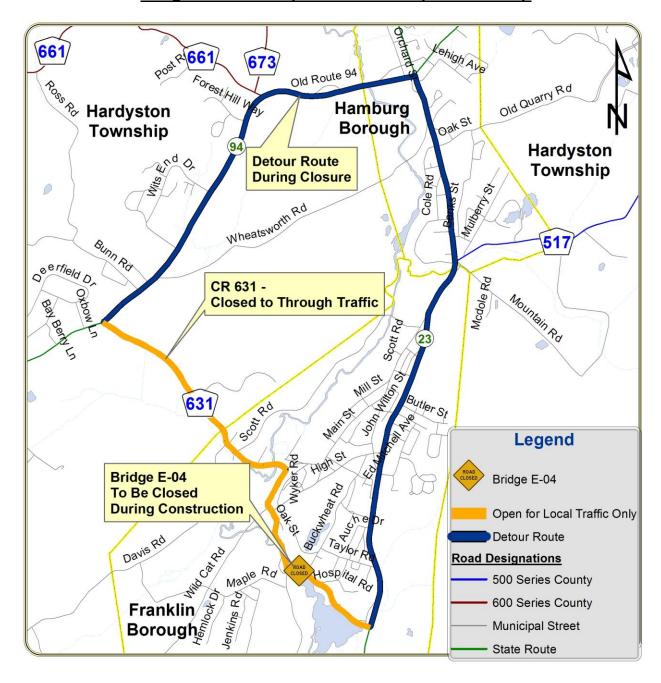

# CR 631 (Franklin Avenue) Closure:

CR 631 (Franklin Avenue) is currently fully closed to traffic at Bridge E-04. The road shall remain closed for the duration of construction with a posted detour via SR 94 and SR 23.

# **Bridge E-04 CR 631 (Franklin Avenue): Detour Map**