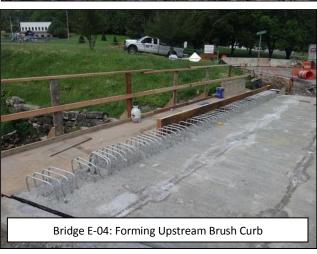

#### **Bridge E-04**

- ✓ Closure of Road and Implementation of Detour <u>Complete</u>
- ✓ Mobilization to Site Complete
- ✓ Remove Existing Concrete Beam Superstructure
   Complete
- ✓ Install New Prestressed Concrete Beams Complete
- ✓ Install Scour Countermeasures Complete
- Construct Concrete Pylons and Install Bridge Railings – In Progress
- ✓ Construct Sidewalk Handicap Ramps and Warning Surfaces *Complete*
- Backfill and Grade Roadway
- Final Paving, Striping, and Landscaping
- o Guide Rail Installation
- Remove Load Posting & Open Roadway to Traffic