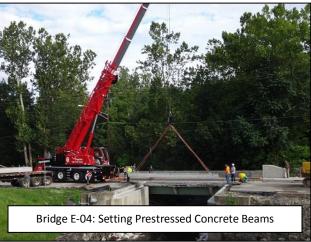

#### **Bridge E-04**

- ✓ Closure of Road and Implementation of Detour <u>Complete</u>
- ✓ Mobilization to Site Complete
- ✓ Remove Existing Concrete Beam Superstructure
   Complete
- ✓ Install New Prestressed Concrete Beams Complete
- ✓ Install Scour Countermeasures Complete
- Construct Concrete Pylons and Install Bridge Railings – In Progress
- ✓ Construct Sidewalk Handicap Ramps and Warning Surfaces *Complete*
- Backfill and Grade Roadway
- Final Paving, Striping, and Landscaping
- o Guide Rail Installation
- Remove Load Posting & Open Roadway to Traffic