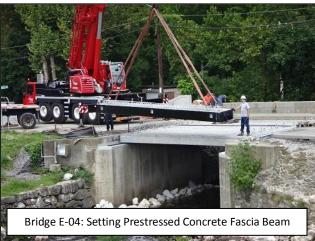

#### **Bridge E-04**

- ✓ Closure of Road and Implementation of Detour <u>Complete</u>
- ✓ Mobilization to Site Complete
- ✓ Remove Existing Concrete Beam Superstructure
   Complete
- ✓ Install New Prestressed Concrete Beams Complete
- ✓ Install Scour Countermeasures Complete
- Construct Concrete Pylons and Install Bridge Railings – In Progress
- ✓ Construct Sidewalk Handicap Ramps and Warning Surfaces *Complete*
- Backfill and Grade Roadway
- Final Paving, Striping, and Landscaping
- o Guide Rail Installation
- Remove Load Posting & Open Roadway to Traffic