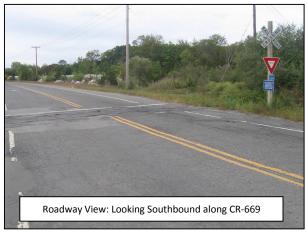

#### **Traffic Impacts:**

Project will require a full closure of CR-669 at the Railroad spur crossing. A map of the proposed detour is included later in this notice.

#### **Construction Activities:**

- Detour Sign Installation
- Mobilization & Road Closure
- Removal of Existing Asphalt
- Removal and Replacement of 40 LF of Track through Crossing Area
- Installation Clean Stone Ballast
- o Repaving of the Roadway. Approximately 110 LF.
- Road Opening