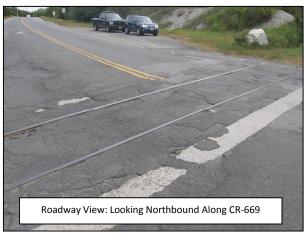

#### **Traffic Impacts:**

Project will require a full closure of CR-669 at the Railroad spur crossing. A map of the proposed detour is included later in this notice.

#### **Construction Activities:**

- Detour Sign Installation
- Mobilization & Road Closure
- Removal of Existing Asphalt
- Removal and Replacement of 40 LF of Track through Crossing Area
- Installation Clean Stone Ballast
- o Repaving of the Roadway. Approximately 110 LF.
- Road Opening