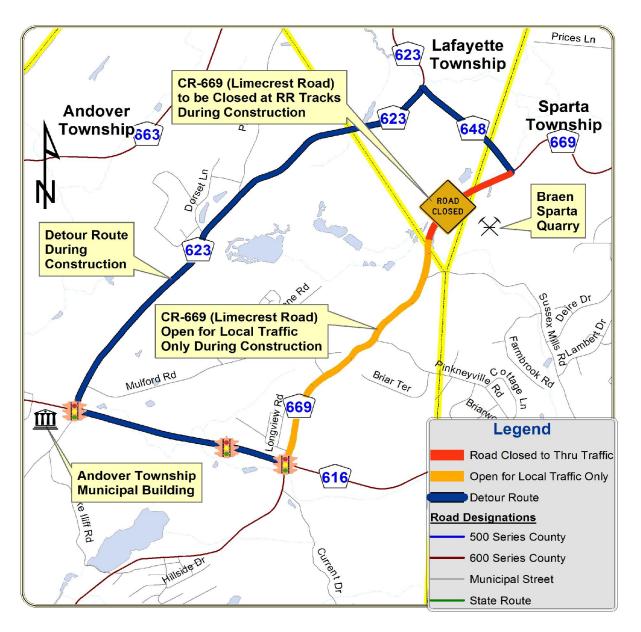

#### **Traffic Impacts:**

Project will require a full closure of CR-669 at the Railroad spur crossing. A map of the proposed detour is included later in this notice.

# Map: Railroad Spur Crossing - Road Closure & Detour Route