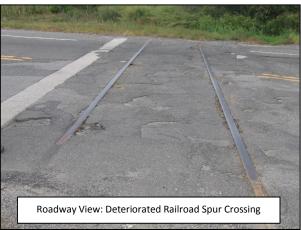

#### **Project:**

Rehabilitation of Railroad Spur Crossing CR-669, Limecrest Road, Lafayette Township By Braen Stone Industries

Note – This work is being performed by Braen Stone Industries, or their designee, under a Sussex County Road Opening Permit for work within the County Right of Way (ROW).

#### **Construction Activities:**

- Detour Sign Installation
- Mobilization & Road Closure
- Removal of Existing Asphalt
- Removal and Replacement of 40 LF of Track through Crossing Area
- Installation Clean Stone Ballast
- o Repaving of the Roadway. Approximately 110 LF.
- Road Opening