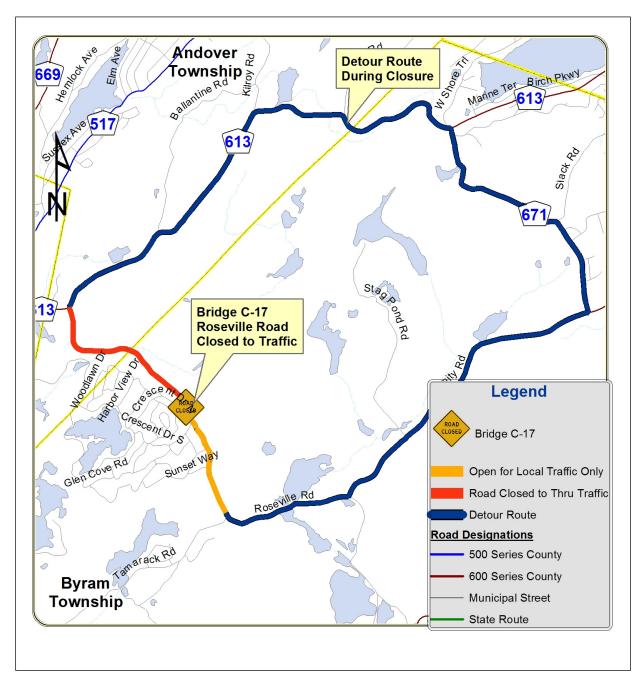

### **DETOUR MAP**

Project Notice: Bridge C-17 Replacement

DEPARTMENT OF ENGINEERING AND PLANNING
Division of Engineering
One Spring Street
Newton, New Jersey 07860
973-579-0430
dpw@sussex.nj.us
William J. Koppenaal, P.E.
Department Administrator/County Engineer

#### **LOCATION MAP**

Project Notice: Bridge C-17 Replacement