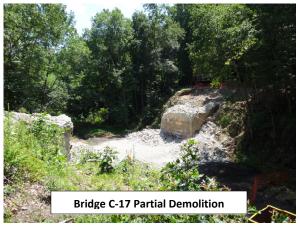

### Replacement of Sussex County Bridge C-17

Carrying Roseville Road over the Lackawanna Cutoff, Byram Township

**Designer:** Pickering Corts & Summerson, Inc.,

Newtown, PA

**Contractor:** Awarded to Lakeside Construction of

## **Construction Activities:**

- Install Soil Erosion & Sediment Control Measures
- **Clearing Site**
- Demolish Existing Structure Suspended
- Excavate and construct cast-in-place strip footings and abutments
- Set precast arch bridge units
- Construct spandrel walls 0
- Install bridge drainage system and backfill
- Construct cast in place concrete wingwalls and parapets 0
- Mill, pave and stripe roadway 0
- Install beam guide rail 0
- Landscape 0