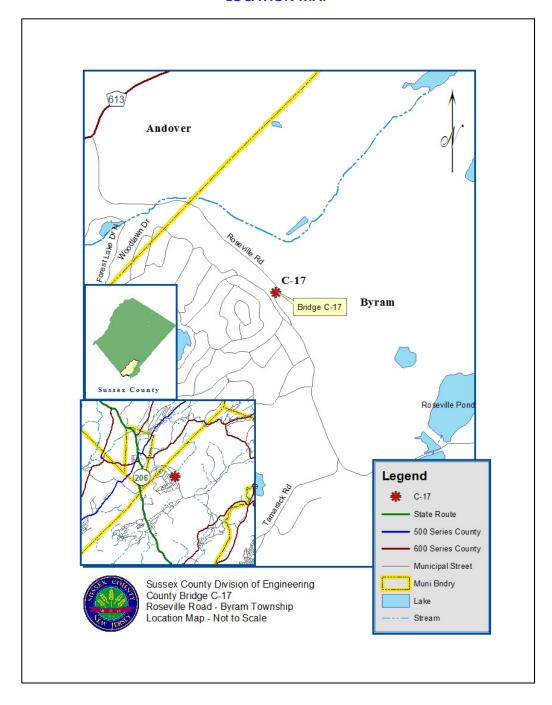

# Project Status – Bridge C-17 Roseville Road

Distributed: July 8, 2016

**LOCATION MAP** 

Project Notice: Bridge C-17 Replacement