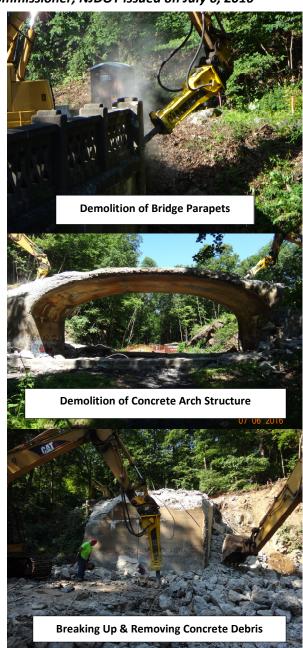

# SUSPENSION OF WORK

Project work has been Suspended as directed under the Governor's Executive Order 210 and a subsequent Shutdown Order from Richard T. Hammer, Acting Commissioner, NJDOT issued on July 6, 2016

# **Construction Activities:**

- Install Soil Erosion & Sediment Control Measures
- Clearing Site
- Demolish Existing Structure Suspended
- Excavate and construct cast-in-place strip footings and abutments
- Set precast arch bridge units
- Construct spandrel walls
- Install bridge drainage system and backfill
- Construct cast in place concrete wingwalls and parapets
- Mill, pave and stripe roadway
- Install beam guide rail 0
- Landscape 0