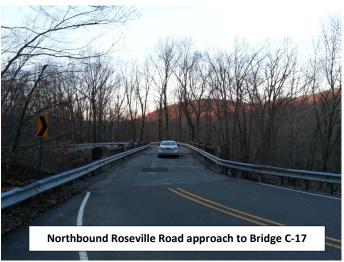

### Replacement of Sussex County Bridge C-17

Carrying Roseville Road over the Lackawanna Cutoff, Byram Township

<u>Designer:</u> Pickering Corts & Summerson, Inc., Newtown, PA

**Contractor:** Awarded to Lakeside Construction of Hopatcong, NJ for \$2,257,522.66

# ROAD CLOSURE & DETOUR WILL REMAIN IN EFFECT FOR THE DURATION OF CONSTRUCTION