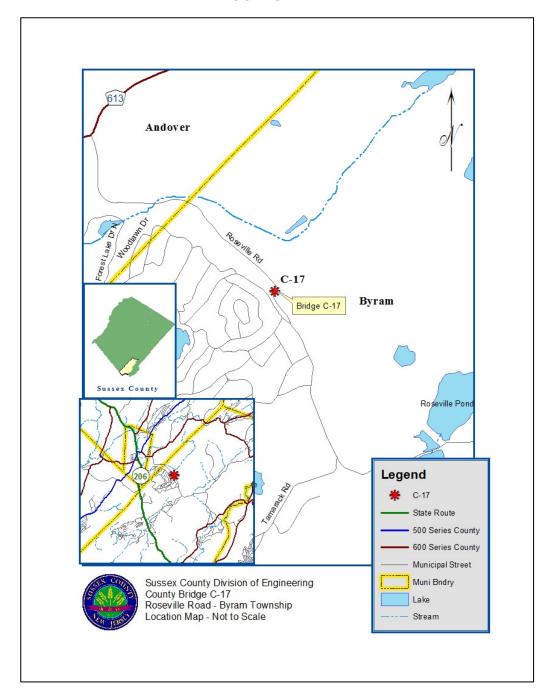

ontact Susan Delmar, P.E., at the Sussex County Division of Engineering at 973-579-0430 or <a href="mailto:dpw@sussex.nj.us">dpw@sussex.nj.us</a>



DEPARTMENT OF ENGINEERING AND PLANNING
Division of Engineering
One Spring Street
Newton, New Jersey 07860
973-579-0430
dpw@sussex.nj.us
William J. Koppenaal, P.E.
Department Administrator/County Engineer

**Project Status – Bridge C-17 Roseville Road** 

Distributed: June 27, 2016

### **DETOUR MAP**



Project Notice: Bridge C-17 Replacement



DEPARTMENT OF ENGINEERING AND PLANNING
Division of Engineering
One Spring Street
Newton, New Jersey 07860
973-579-0430
dpw@sussex.nj.us
William J. Koppenaal, P.E.
Department Administrator/County Engineer

# Project Status - Bridge C-17 Roseville Road

Distributed: June 27, 2016

#### **LOCATION MAP**



Project Notice: Bridge C-17 Replacement