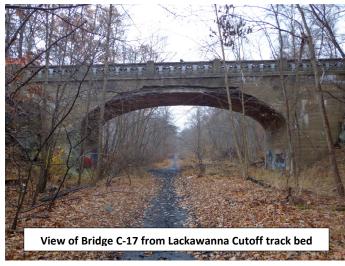

### Replacement of Sussex County Bridge C-17

Carrying Roseville Road over the Lackawanna Cutoff, Byram Township

<u>Designer:</u> Pickering Corts & Summerson, Inc., Newtown, PA

**Contractor:** Awarded to Lakeside Construction of Hopatcong, NJ for \$2,257,522.66