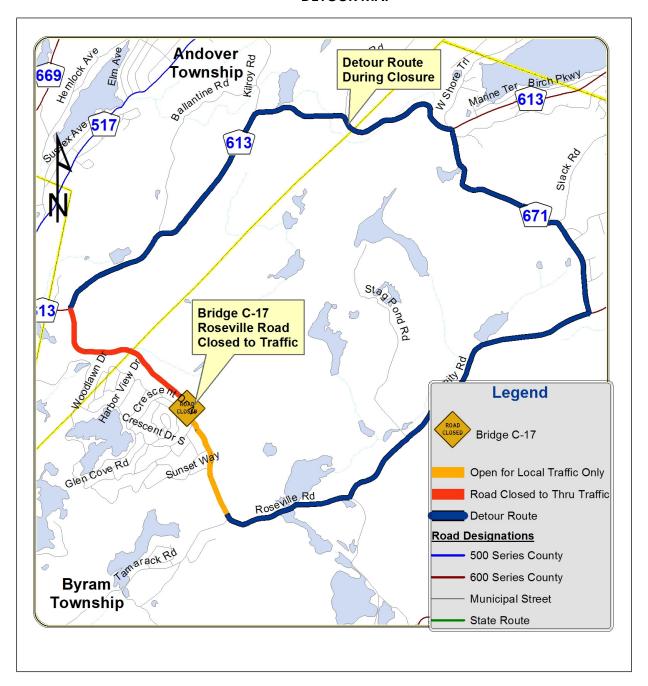

#### **DETOUR MAP**

Project Notice: Bridge C-17 Replacement

DEPARTMENT OF ENGINEERING AND PLANNING
Division of Engineering
One Spring Street
Newton, New Jersey 07860
973-579-0430
dpw@sussex.nj.us
William J. Koppenaal, P.E.
Division Director/Assistant County Engineer

### **Traffic Impacts:**

Construction will require a full closure of Roseville Road at Bridge C-17, with a signed detour.

Project Notice: Bridge C-17 Replacement

For more information about this project please contact Susan Delmar, P.E., at the Sussex County Division of Engineering at 973-579-0430 or <a href="mailto:dpw@sussex.nj.us">dpw@sussex.nj.us</a>