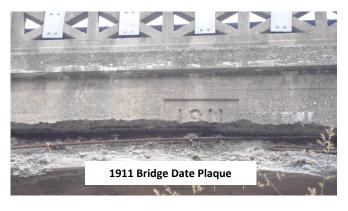

## Replacement of Bridge C-17

Carrying Roseville Road over the Lackawanna Cutoff, Byram Township

Bridge C-17 is a 56-foot long single span reinforced concrete arch bridge on Roseville Road over the Lackawanna Cutoff in Byram, built in 1911. The bridge is structurally deficient and in overall poor condition due to the superstructure and rated functionally obsolete due to the substandard deck geometry and intolerable approach alignment and requires replacement.