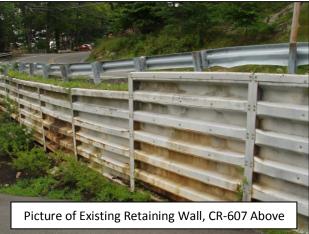

## **Project:**

Replacement of a 180-ft long retaining wall which supports County Route 607, a.k.a. Maxim Drive, along the frontage of 263-265 Maxim Drive.