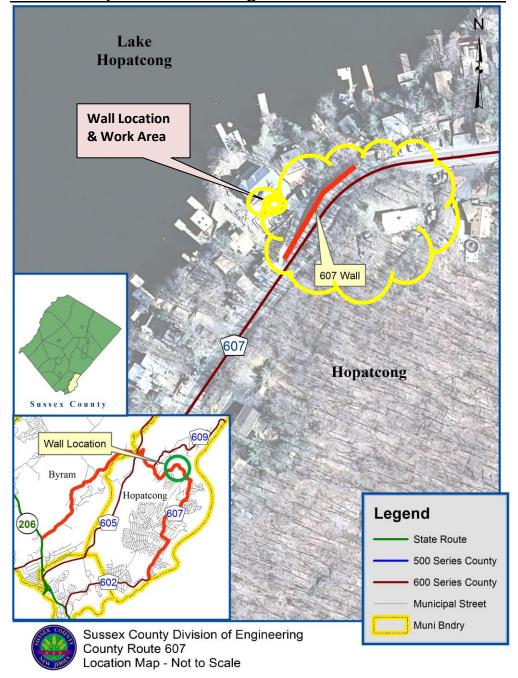

Project Notice – CR 607 Maxim Dr Wall Replacement Distributed: June 29, 2015

Location Map: CR 607 Retaining Wall near 263-265 Maxim Drive

DEPARTMENT OF ENGINEERING AND PLANNING
Division of Engineering
One Spring Street
Newton, New Jersey 07860
973-579-0430
dpw@sussex.nj.us
William J. Koppenaal, P.E.
Division Director/Assistant County Engineer

# Map: CR 607 Wall Replacement Detour & Closure

X:\Roads\607\06 Projects\263-265 Maxim Dr Retaining Wall\2013 Replacement\03 Const\10 Corr\20 Notices\02 Pub Outreach\01 Biweekly letters etc\20150626\_NTC\_607 Maxim Wall Construction Project Update.doc