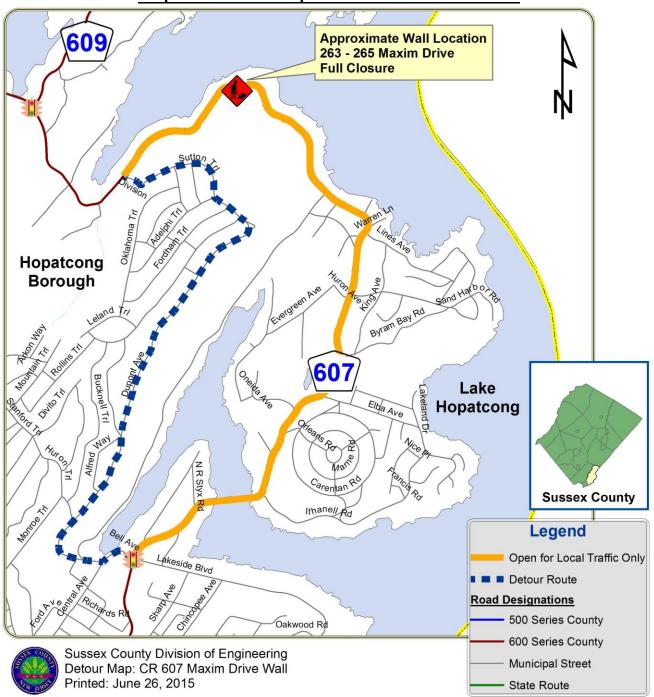

## **Project:**

Replacement of a 180-ft long retaining wall which supports County Route 607, a.k.a. Maxim Drive, along the frontage of 263-265 Maxim Drive.

## **Traffic Impacts:**

CR 607 (Maxim Drive) is currently closed to traffic at the retaining wall along the frontage of 263-265 Maxim Drive. The road shall remain closed for the duration of the construction with a posted work zone and detour. Access to all driveways and adjoining roads will be maintained throughout construction.

# Map: CR 607 Wall Replacement Detour & Closure

X:\Roads\607\06 Projects\263-265 Maxim Dr Retaining Wall\2013 Replacement\03 Const\10 Corr\20 Notices\02 Pub Outreach\01 Biweekly letters etc\20150626\_NTC\_607 Maxim Wall Construction Project Update.doc