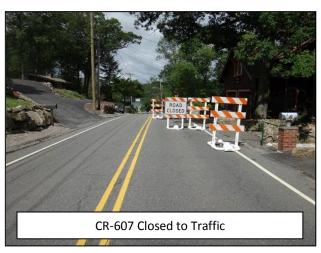

## **Traffic Impacts:**

CR 607 (Maxim Drive) is currently closed to traffic at the retaining wall along the frontage of 263-265 Maxim Drive. The road shall remain closed for the duration of the construction with a posted work zone and detour. Access to all driveways and adjoining roads will be maintained throughout construction.