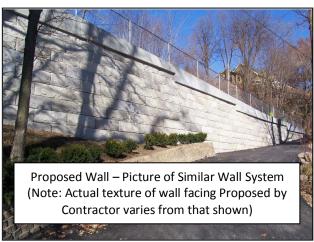

#### **Construction Activities:**

- ✓ Installation of Detour Signs Complete
- ✓ Road Closure and Mobilization to Site Complete
- Demolition of Existing Retaining Wall In Progress
- o Repairs / Upgrades to Existing Drainage System
- Installation of New Modular Block Gravity Retaining Wall System
- Backfill and Grade Roadway
- Landscaping
- o Roadway Paving and Striping
- o Guide Rail Installation
- Open Roadway to Traffic
- Final Punch List Items