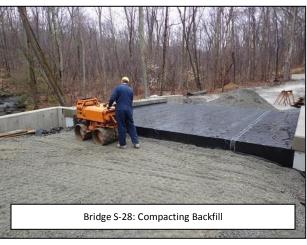

#### **Bridge S-28**

- ✓ Mobilization to Site Completed
- ✓ Manufacture of Precast Rigid Frame Completed
- ✓ Remove Existing Structure Completed
- ✓ Install New Concrete Footings Completed
- ✓ Install Precast Rigid Frame Completed
- ✓ Install New Concrete Wingwalls Completed
- ✓ Install New Concrete Headwalls *Completed*
- Backfill and Grade Roadway In Progress
- Final Paving and Landscaping
- Guiderail Installation
- Open Roadway to Traffic
- o Final Punch List Items