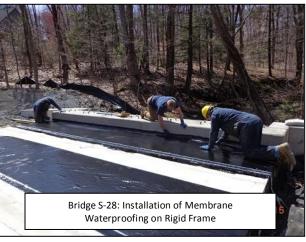

#### **Bridge S-28**

- ✓ Mobilization to Site Completed
- ✓ Manufacture of Precast Rigid Frame Completed
- ✓ Remove Existing Structure Completed
- ✓ Install New Concrete Footings Completed
- ✓ Install Precast Rigid Frame Completed
- ✓ Install New Concrete Wingwalls Completed
- ✓ Install New Concrete Headwalls *Completed*
- Backfill and Grade Roadway In Progress
- Final Paving and Landscaping
- Guiderail Installation
- Open Roadway to Traffic
- o Final Punch List Items