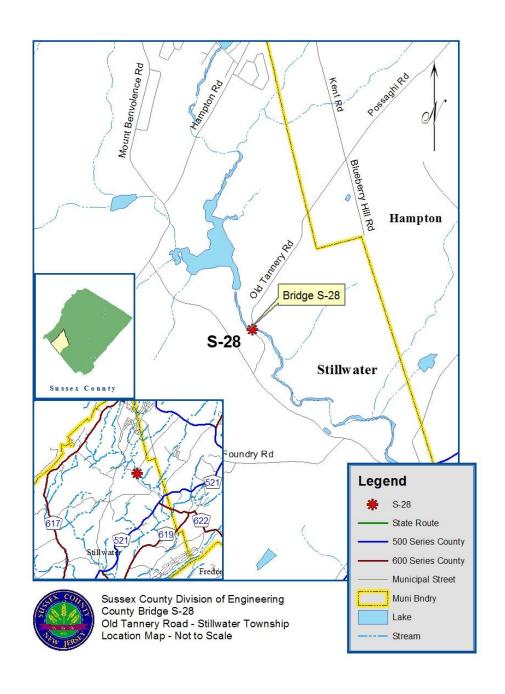

ompleted
- ✓ Install New Concrete Headwalls *Completed*
- Backfill and Grade Roadway In Progress
- Final Paving and Landscaping
- Guiderail Installation
- Open Roadway to Traffic
- o Final Punch List Items

## **Contact Information:**

For more information about this project please feel free to contact Siân Pearson, Assistant Engineer, of the Sussex County Division of Engineering at 973-579-0430 or <a href="mailto:dpw@sussex.nj.us">dpw@sussex.nj.us</a>









DEPARTMENT OF ENGINEERING AND PLANNING
Division of Engineering
One Spring Street
Newton, New Jersey 07860
973-579-0430
dpw@sussex.nj.us
William J. Koppenaal, P.E.
Division Director/Assistant County Engineer

Construction Notice – Bridge S-28 Replacement

Distributed: April 17, 2015

# **Bridge S-28 Old Tannery Road: Location Map**