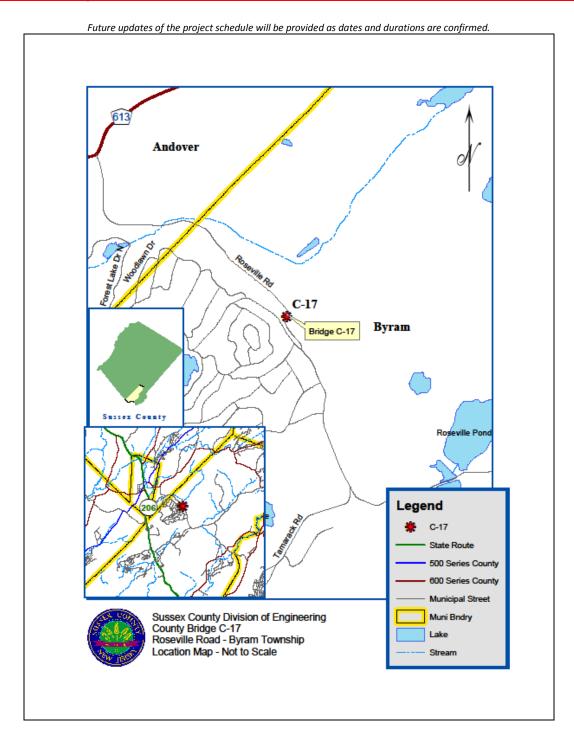

#### Replacement of Sussex County Bridge C-17

Carrying Roseville Road over the Lackawanna Cutoff, Byram Township, Sussex County, New Jersey

**Designer:** Pickering, Corts & Summerson, Inc., Newtown, PA - Awarded 3/11/2015