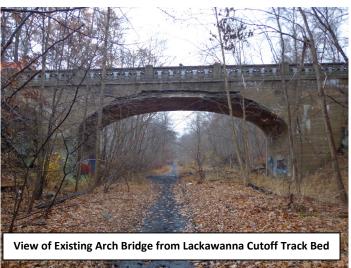

#### Replacement of Sussex County Bridge C-17

Carrying Roseville Road over the Lackawanna Cutoff, Byram Township, Sussex County, New Jersey

**Designer:** Pickering, Corts & Summerson, Inc., Newtown, PA - Awarded 3/11/2015

#### **Expected Construction Activities:**

- Implementation of Detour
- Site Clearing
- Demolition of existing cast-in-place concrete arch structure
- Foundation excavation
- Construction of abutment & wingwall footings
- Construction of reinforced concrete abutments
- Erection of precast concrete arch and spandrel wall elements
- Construction of reinforced concrete wingwalls
- o Installation of abutment drainage and backfill material
- Construction of reinforced concrete bridge parapets
- Final grading and installation of landscaping
- Installation of approach roadway and bridge pavement 0
- Installation of beam guide rail
- Removal of detour and reopening Bridge C-17