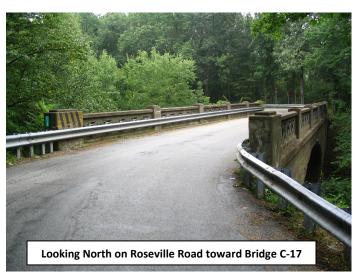

#### Replacement of Sussex County Bridge C-17

Carrying Roseville Road over the Lackawanna Cutoff, Byram Township, Sussex County, New Jersey

**Designer:** Pickering, Corts & Summerson, Inc., Newtown, PA - Awarded 3/11/2015

#### **Expected Construction Activities:**

- Implementation of Detour
- Site Clearing
- Demolition of existing cast-in-place concrete arch structure
- Foundation excavation
- Construction of abutment & wingwall footings
- Construction of reinforced concrete abutments
- Erection of precast concrete arch and spandrel wall elements
- Construction of reinforced concrete wingwalls
- o Installation of abutment drainage and backfill material
- Construction of reinforced concrete bridge parapets
- Final grading and installation of landscaping
- Installation of approach roadway and bridge pavement 0
- Installation of beam guide rail
- Removal of detour and reopening Bridge C-17