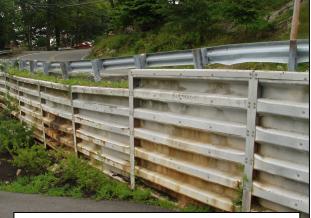

860 973-579-0430 dpw@sussex.nj.us William J. Koppenaal, P.E. **Division Director/Assistant County Engineer** 

# Project Notice – CR 607 Maxim Dr Wall Replacement **PROJECT NOTICE**

#### **Project:**

Replacement of a 180-ft long retaining wall which supports County Route 607, a.k.a. Maxim Drive, along the frontage of 263-265 Maxim Drive.

Preliminary design efforts included evaluation of various replacement alternatives. Baseline objectives used to select the value engineered replacement wall system included: roadway safety, wall durability, wall service life, out-year maintenance needs, context sensitive system, minimizing local construction impacts and construction schedule, minimizing construction related traffic impacts, maximizing project cost-benefit.

# **Updated: Jan 28, 2015**



Picture of Existing Retaining Wall, CR 607 above.

#### **Designer:**

0

Genesis Engineering - \$104,980.00

## **Anticipated Schedule:**

- ✓ Design Alternatives and Spring 2014 **Preliminary Design**
- **Final Design**
- **Utility Relocations**
- Feb 2015 Fall 2014 – Spring 2015 March 2015
- Public Bidding Wall Construction Summer 2015 0 (Anticipated Construction Duration 6 to 8 weeks)

## **Anticipated Traffic Impacts:**

Project will require a full closure of CR 607 at the wall location warranting a temporary detour. A map of the proposed detour is included later in this notice.

## **Project Funding:**

100% Sussex County Capital Funds

## **Contact Information:**

For more information about this project please feel free to contact Bill Koppenaal, Chief Engineer, of the Sussex Coun