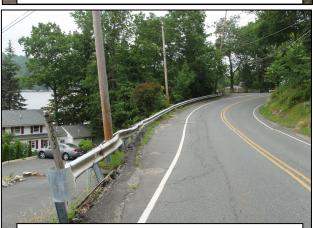

Picture of CR 607 above Retaining Wall

Proposed Wall – Picture of Similar Wall System

Division of Engineering

DEPARTMENT OF ENGINEERING AND PLANNING Division of Engineering One Spring Street Newton, New Jersey 07860 973-579-0430 dpw@sussex.nj.us William J. Koppenaal, P.E. Division Director/Assistant County Engineer