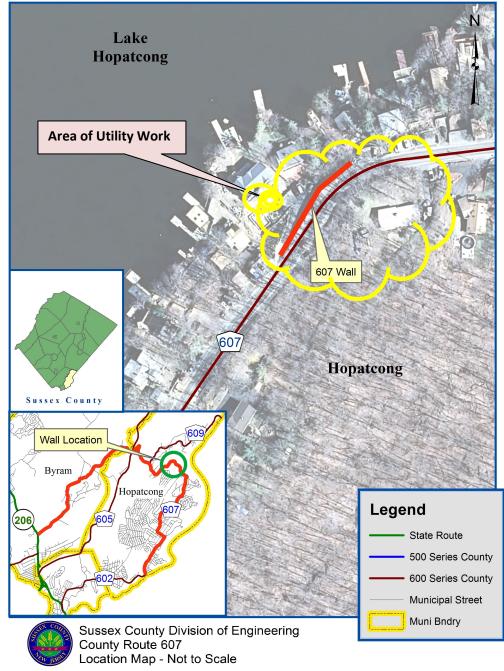

# Project Notice – CR 607 Maxim Dr Wall ReplacementUpdated: Jan 28, 2015Location Map: CR 607 Retaining Wall near 263-265 Maxim Drive

DEPARTMENT OF ENGINEERING AND PLANNING **Division of Engineering One Spring Street** Newton, New Jersey 07860 973-579-0430 dpw@sussex.nj.us William J. Koppenaal, P.E. **Division Director/Assistant County Engineer** 