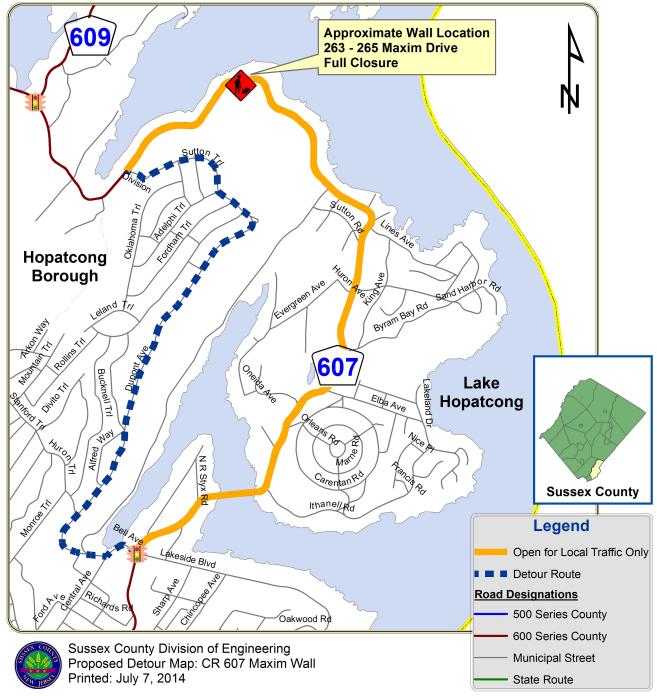

## **Anticipated Traffic Impacts:**

Project will require a full closure of CR 607 at the wall location warranting a temporary detour. A map of the proposed detour is included later in this notice.