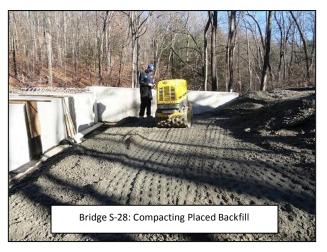

#### Bridge S-28

Completed Items:

- Mobilization to Site
- ✓ Manufacture of Precast Rigid Frame
- ✓ Remove Existing Structure
- ✓ Install New Concrete Footings
- ✓ Install Precast Rigid Frame
- ✓ Install New Concrete Wingwalls Temperature Sensitive Items:
- Install New Concrete Headwalls
- Backfill and Grade Roadway
- Final Paving and Landscaping
- o Guiderail Installation
- Open Roadway to Traffic
- Final Punch List Items