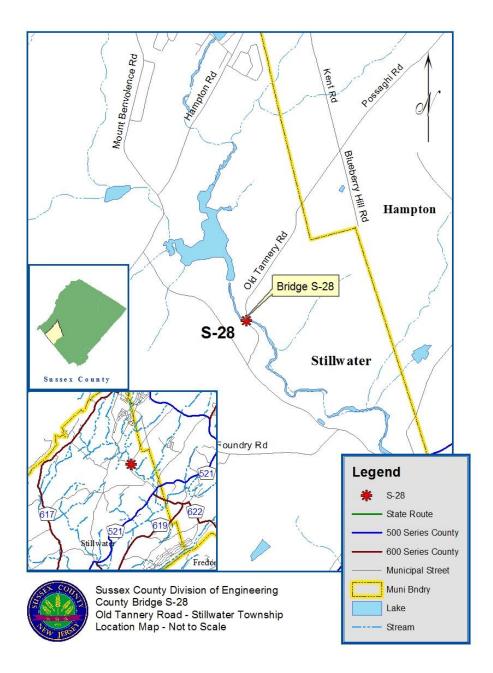

## Bridge S-28 Old Tannery Road: Location Map

### Project:

**Replacement of Bridge S-28** Old Tannery Road, Stillwater Township

### **Old Tannery Road Closure:**

Old Tannery Road is currently closed at Bridge S-28 and will remain closed for the duration of construction.