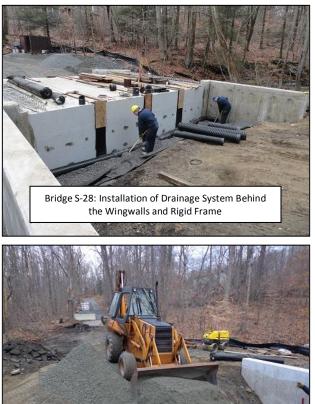

#### Bridge S-28

Completed Items:

- Mobilization to Site
- ✓ Manufacture of Precast Rigid Frame
- ✓ Remove Existing Structure
- ✓ Install New Concrete Footings
- ✓ Install Precast Rigid Frame
- ✓ Install New Concrete Wingwalls Temperature Sensitive Items:
- Install New Concrete Headwalls
- Backfill and Grade Roadway
- Final Paving and Landscaping
- o Guiderail Installation
- Open Roadway to Traffic
- Final Punch List Items