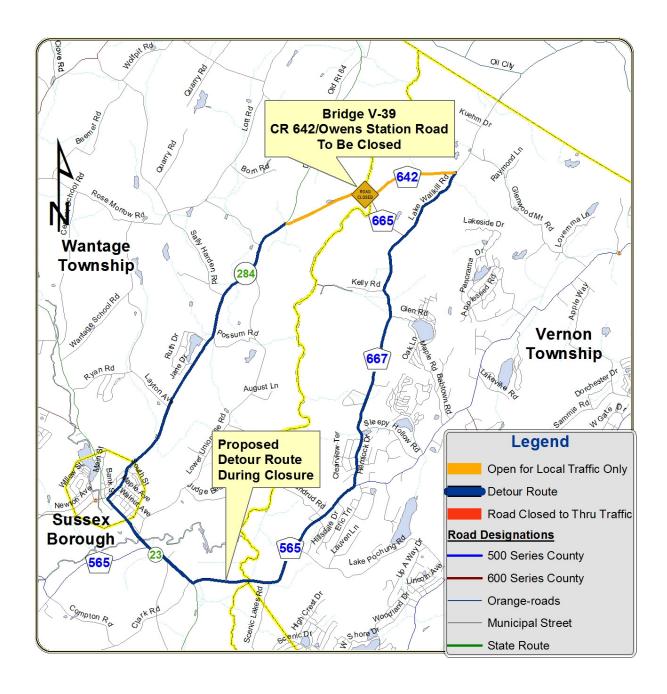

#### **Bridge V-39 (Owens Station Road)**

#### **Construction Funding:**

2012 NJDOT Local Bridges Future Needs Grant 2014 County Capital

ROAD CLOSURE WILL REMAIN IN EFFECT FOR THE DURATION OF CONSTRUCTION