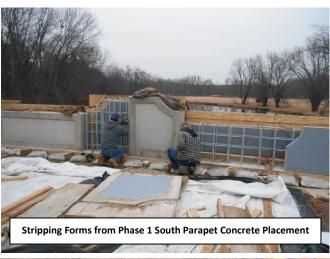

## **Construction Activities:**

- ✓ Install temporary shielding and soil erosion & sediment control measures Completed
- ✓ Remove asphalt wearing surface and hydro-scarify concrete bridge deck Completed
- ✓ Remove concrete bridge sidewalk, brush curb and bridge rail Completed
- Reconstruct subsurface abutment drainage system In Progress
- ✓ Construct new reinforced concrete bridge deck Completed
- Reconstruct drainage inlets In Progress
- Construct reinforced concrete bridge parapets In Progress
- ✓ Perform concrete repairs to bridge pier, bearing seats and abutments Completed
- Install Guide Rail
- Pave and Stripe Bridge Roadway Approaches
- Landscape To Be Performed Spring 2015