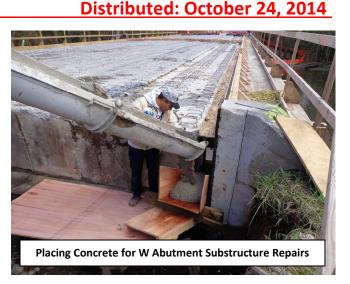

### **Construction Activities:**

- ✓ Install temporary shielding and soil erosion & sediment control measures Completed
- ✓ Remove asphalt wearing surface and hydro-scarify concrete bridge deck Completed
- √ Remove concrete bridge sidewalk, brush curb and bridge rail Completed
- o Reconstruct subsurface abutment drainage system
- Construct new reinforced concrete bridge deck In Progress
- o Reconstruct drainage inlets
- Construct reinforced concrete bridge parapets
- Perform concrete repairs to bridge pier, bearing seats and abutments- In Progress
- Landscape