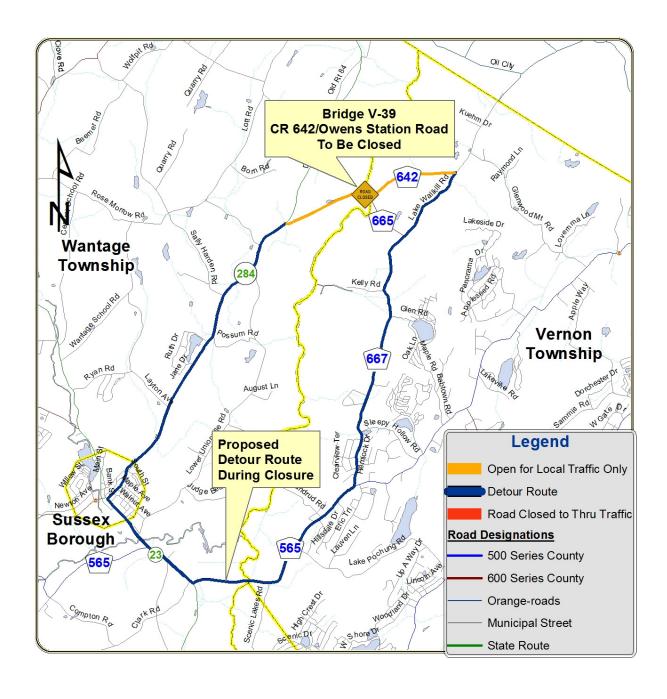

ts
- Construct reinforced concrete bridge parapets
- Perform concrete repairs to bridge pier, bearing seats and abutments- In Progress
- Landscape

Future updates of the project schedule will be provided as dates and durations are confirmed.

For more information about this project please feel free to contact Susan Delmar, P.E., at the Sussex County Division of Engineering at 973-579-0430 or <a href="mailto:dpw@sussex.nj.us">dpw@sussex.nj.us</a>





Project Update: Bridge V-39



DEPARTMENT OF ENGINEERING AND PLANNING
Division of Engineering
One Spring Street
Newton, New Jersey 07860
973-579-0430
dpw@sussex.nj.us
John C. Risko, P.E., P.L.S., P.P.
Division Director/Assistant County Engineer

**Bridge V-39 (Owens Station Road)** 

Distributed: October 24, 2014

Project Update: Bridge V-39