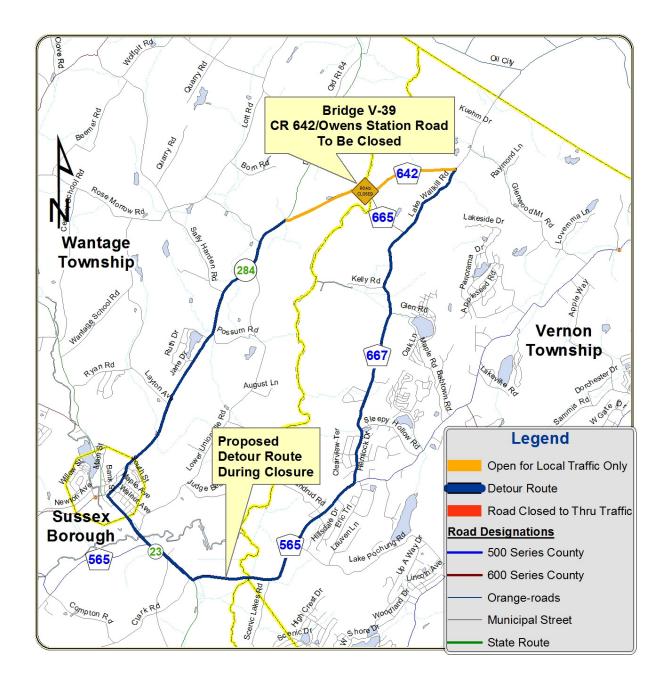

Reconstruct drainage inlets
- Construct reinforced concrete bridge parapets
- Perform concrete repairs to bridge pier, bearing seats and abutments- In Progress
- Landscape





Future updates of the project schedule will be provided as dates and durations are confirmed.



DEPARTMENT OF ENGINEERING AND PLANNING
Division of Engineering
One Spring Street
Newton, New Jersey 07860
973-579-0430
dpw@sussex.nj.us
John C. Risko, P.E., P.L.S., P.P.
Division Director/Assistant County Engineer

### **Bridge V-39 (Owens Station Road)**

Distributed: October 17, 2014

Project Update: Bridge V-39

For more information about this project please feel free to contact Susan Delmar, P.E., at the Sussex County Division of Engineering at 973-579-0430 or <a href="mailto:dpw@sussex.nj.us">dpw@sussex.nj.us</a>



ERROR: undefined

OFFENDING COMMAND: f'~

STACK: