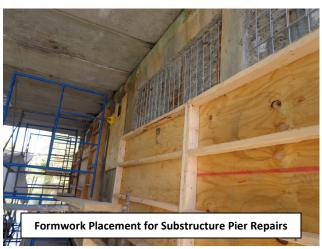

#### **Construction Activities:**

- ✓ Install temporary shielding and soil erosion & sediment control measures *Completed*
- ✓ Remove asphalt wearing surface and hydro-scarify concrete bridge deck – Completed
- ✓ Remove concrete bridge sidewalk, brush curb and bridge rail – Completed
- Reconstruct subsurface abutment drainage system
- Construct new reinforced concrete bridge deck In Progress
- Reconstruct drainage inlets
- Construct reinforced concrete bridge parapets
- Perform concrete repairs to bridge pier, bearing seats and abutments- In Progress
- Landscape