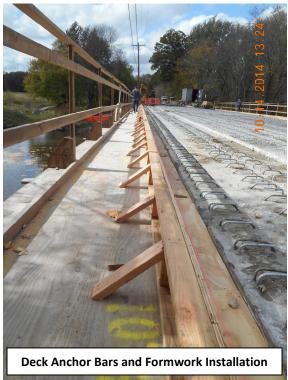

#### **Construction Activities:**

- ✓ Install temporary shielding and soil erosion & sediment control measures *Completed*
- ✓ Remove asphalt wearing surface and hydro-scarify concrete bridge deck – Completed
- ✓ Remove concrete bridge sidewalk, brush curb and bridge rail – Completed
- Reconstruct subsurface abutment drainage system
- Construct new reinforced concrete bridge deck In Progress
- Reconstruct drainage inlets
- Construct reinforced concrete bridge parapets
- Perform concrete repairs to bridge pier, bearing seats and abutments- In Progress
- Landscape