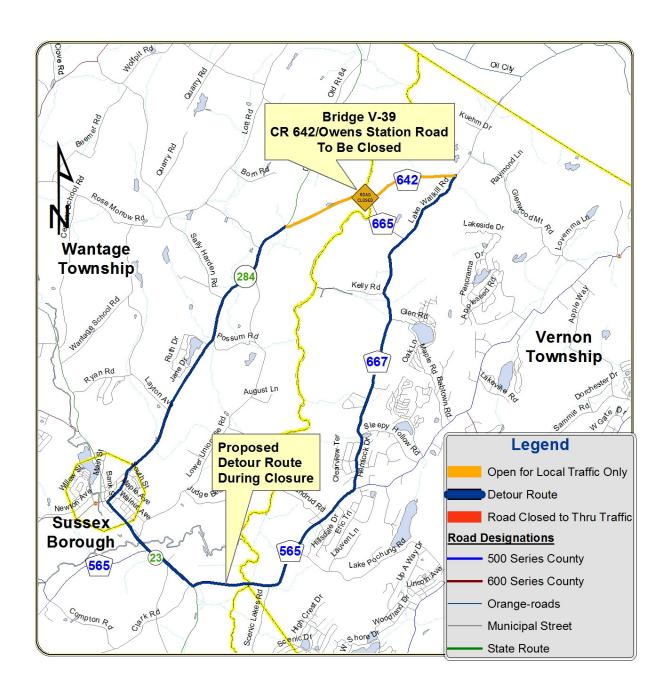

### **Bridge V-39 (Owens Station Road)**

# Rehabilitation of Sussex County Bridge V-39 (Bassetts Bridge)

Carrying CR 642 (Owens Station Road) over Wallkill River, Vernon & Wantage Townships, Sussex County, New Jersey

**Designer:** Pickering, Corts & Summerson, Inc. Newtown, PA

## ROAD CLOSURE WILL REMAIN IN EFFECT FOR THE DURATION OF CONSTRUCTION