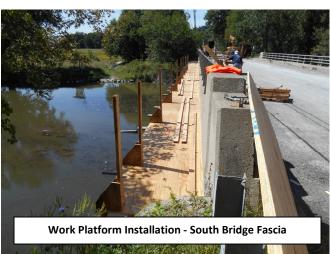

#### **Construction Activities:**

- Install stream maintenance and soil erosion & sediment control measures In Progress
- Remove asphalt wearing surface and hydro-scarify concrete bridge deck In Progress
- o Remove concrete bridge sidewalk, brush curb and bridge rail
- o Reconstruct subsurface abutment drainage system
- Construct new reinforced concrete bridge deck
- o Reconstruct drainage inlets
- Construct reinforced concrete bridge parapets
- Perform concrete repairs to bridge pier, bearing seats and abutments
- Landscape