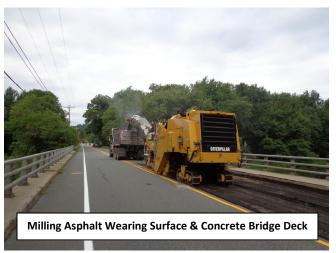

#### **Construction Activities:**

- Install stream maintenance and soil erosion & sediment control measures In Progress
- Remove asphalt wearing surface and hydro-scarify concrete bridge deck In Progress
- o Remove concrete bridge sidewalk, brush curb and bridge rail
- o Reconstruct subsurface abutment drainage system
- Construct new reinforced concrete bridge deck
- o Reconstruct drainage inlets
- Construct reinforced concrete bridge parapets
- Perform concrete repairs to bridge pier, bearing seats and abutments
- Landscape