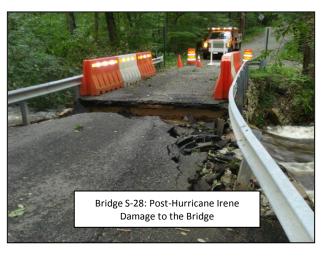

In the fall of 2011 flood waters associated with Hurricane Irene overtopped the bridge and severely scoured the approach roadway. This scour removed a section of paved roadway and caused damage to the bridge. In the interests of public safety Bridge S-28 was closed to traffic pending its replacement.