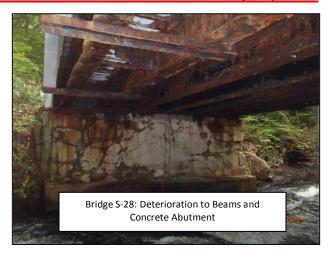

#### **Replacement of Bridge S-28**

Old Tannery Road, Stillwater Township

In early 2011 the 80+ year old Tannery Road Bridge S-28 was being considered for replacement due to severe corrosion with significant section of the exterior steel stringer superstructure. In the interests of public safety the bridge was narrowed to one-lane of traffic.