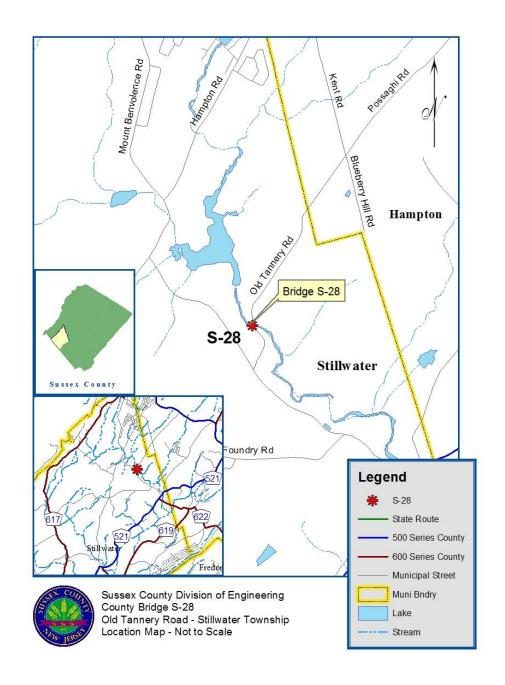

<u>Pre-Construction Notice – Bridge S-28 Replacement</u>

Distributed: July 16, 2014

**Bridge S-28: Location Map** 