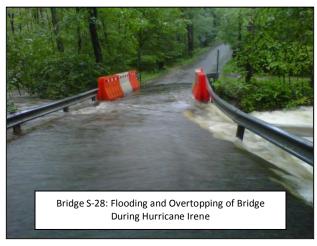

In the fall of 2011 flood waters associated with Hurricane Irene overtopped the bridge and severely scoured the approach roadway. This scour removed a section of paved roadway and caused damage to the bridge. In the interests of public safety Bridge S-28 was closed to traffic pending its replacement.