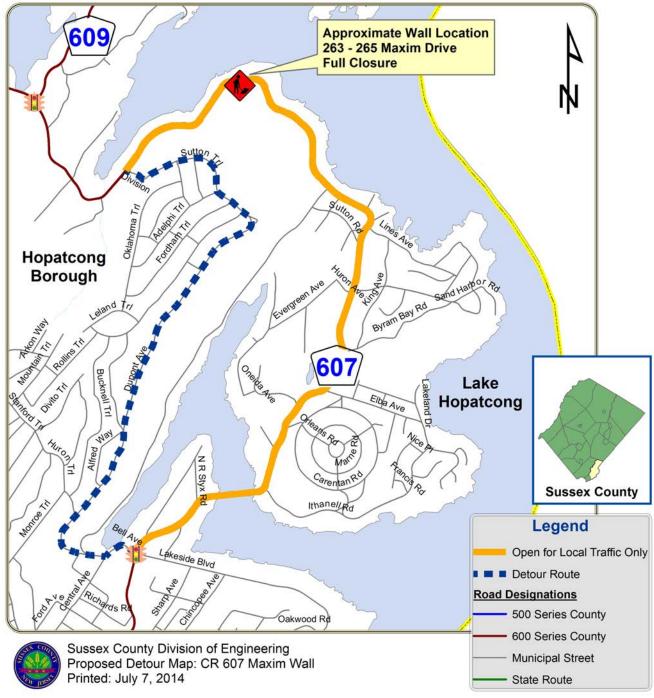

# **Anticipated Traffic Impacts:**

Project will require a full closure of CR 607 at the wall location warranting a temporary detour. A map of the proposed detour is included later in this notice.

<u>Project Notice – CR 607 Maxim Dr Wall Replacement</u> <u>Distributed: July 07, 2014</u>

Map: CR 607 Wall Replacement Proposed Detour & Closure

X:\Roads\607\06 Projects\263-265 Maxim Dr Retaining Wall\2013 Replacement\04 Design\10 Corr\20 Notices\05 Pub Outrch\20140701\_NTC\_607 Maxim Wall Design Project Update.doc