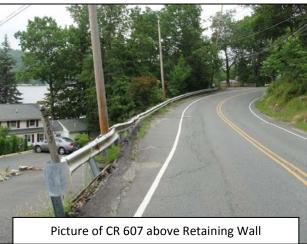

#### **Project:**

Replacement of a 180-ft long retaining wall which supports County Route 607, a.k.a. Maxim Drive, along the frontage of 263-265 Maxim Drive.

Preliminary design efforts included evaluation of various replacement alternatives. Baseline objectives used to select the value engineered replacement wall system included: roadway safety, wall durability, wall service life, out-year maintenance needs, context sensitive system, minimizing local construction impacts and construction schedule, minimizing construction related traffic impacts, maximizing project cost-benefit.