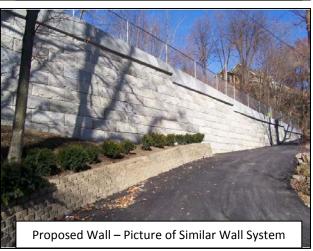

#### **Project:**

Replacement of a 180-ft long retaining wall which supports County Route 607, a.k.a. Maxim Drive, along the frontage of 263-265 Maxim Drive.

Preliminary design efforts included evaluation of various replacement alternatives. Baseline objectives used to select the value engineered replacement wall system included: roadway safety, wall durability, wall service life, out-year maintenance needs, context sensitive system, minimizing local construction impacts and construction schedule, minimizing construction related traffic impacts, maximizing project cost-benefit.