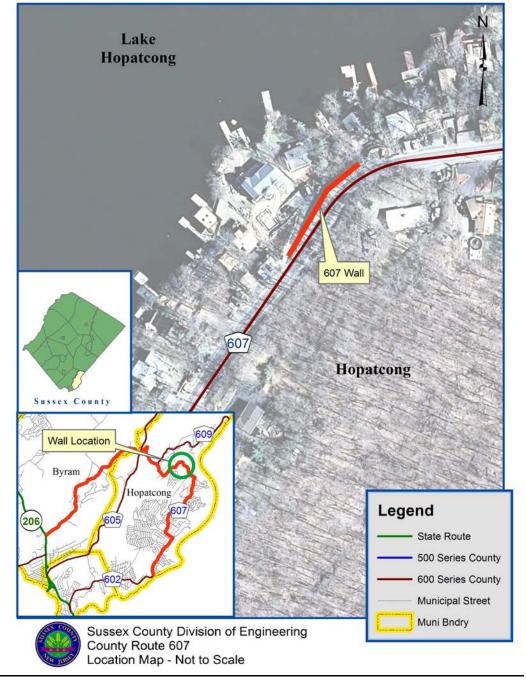

<u>Project Notice – CR 607 Maxim Dr Wall Replacement</u> <u>Distributed: July 07, 2014</u>

**Location Map: CR 607 Retaining Wall near 263-265 Maxim Drive** 

DEPARTMENT OF ENGINEERING AND PLANNING
Division of Engineering
One Spring Street
Newton, New Jersey 07860
973-579-0430
dpw@sussex.nj.us
John C. Risko, P.E., P.L.S., P.P.
Division Director/Assistant County Engineer