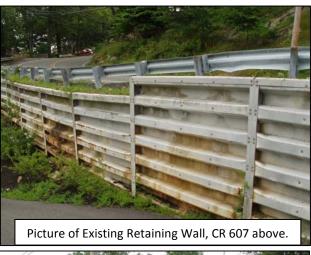

#### **Project:**

Replacement of a 180-ft long retaining wall which supports County Route 607, a.k.a. Maxim Drive, along the frontage of 263-265 Maxim Drive.

Preliminary design efforts included evaluation of various replacement alternatives. Baseline objectives used to select the value engineered replacement wall system included: roadway safety, wall durability, wall service life, out-year maintenance needs, context sensitive system, minimizing local construction impacts and construction schedule, minimizing construction related traffic impacts, maximizing project cost-benefit.