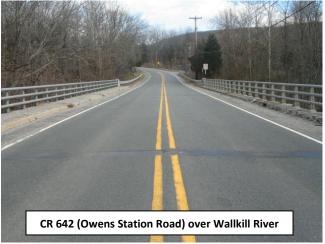

# **Bridge V-39 (Owens Station Road)**

## Rehabilitation of Sussex County Bridge V-39 (Bassetts Bridge)

Carrying CR 642 (Owens Station Road) over Wallkill River, Vernon Township, Sussex County, New Jersey

**Designer:** Pickering, Corts & Summerson, Inc. Newtown, PA