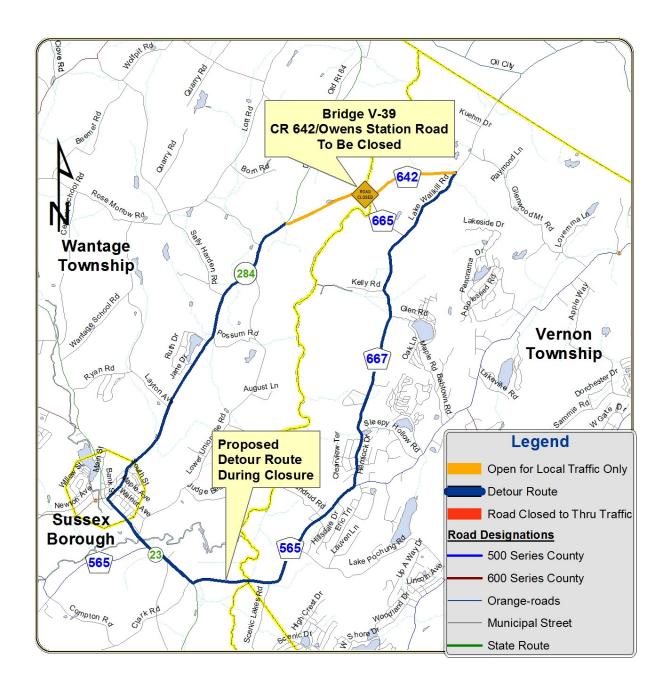

# **Bridge V-39 (Owens Station Road)**

#### **ROAD CLOSURE WILL REMAIN IN EFFECT FOR THE DURATION OF CONSTRUCTION**