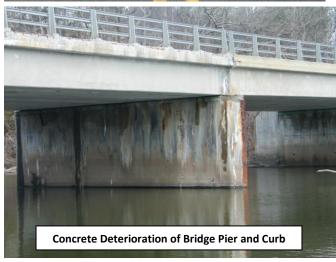

#### **Expected Construction Activities:**

- Install stream maintenance and soil erosion & sediment control measures
- o Remove asphalt wearing surface and hydro-scarify concrete bridge deck
- o Remove concrete bridge sidewalk, brush curb and bridge rail
- Reconstruct subsurface abutment drainage system
- Construct new reinforced concrete bridge deck
- Reconstruct drainage inlets
- Construct reinforced concrete bridge parapets
- o Perform concrete repairs to bridge pier, bearing seats and abutments
- Landscape