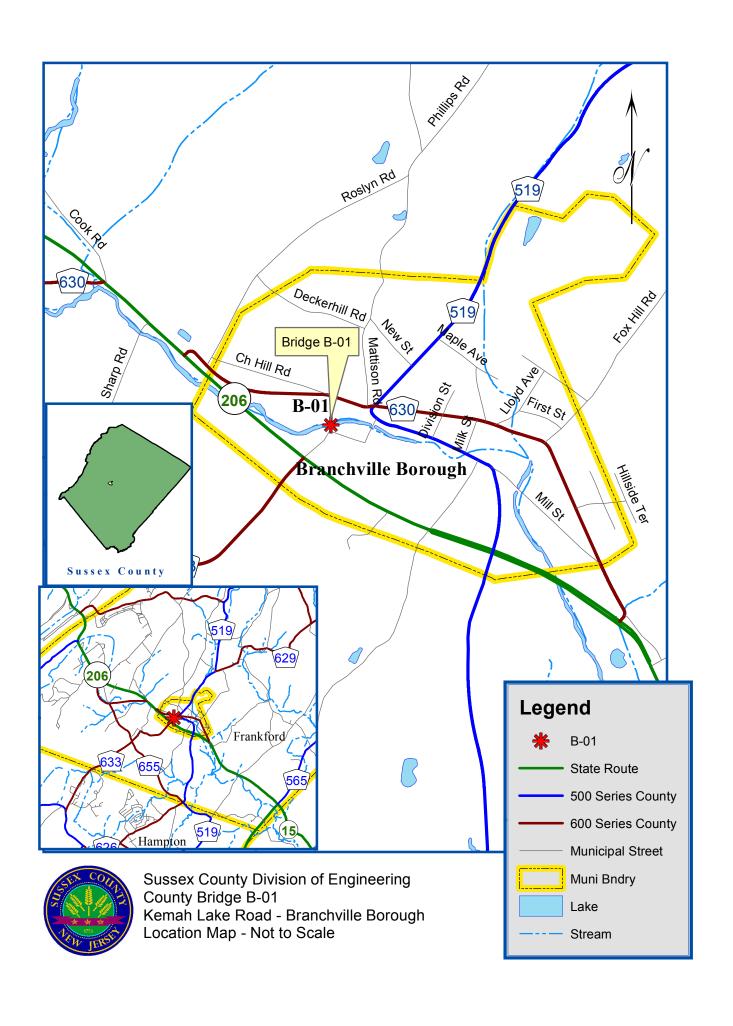

#### **Project:**

Emergency Stabilization Repairs to Bridge B-01 Kemah Lake Road, Branchville Borough

#### **Kemah Lake Road Closure:**

Kemah Lake Road will remain open to traffic at Bridge B-01. During construction, the contractor will utilize a flagger controlled, single lane work zone, when required.