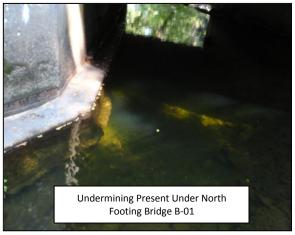

#### **Project:**

Emergency Stabilization Repairs to Bridge B-01 Kemah Lake Road, Branchville Borough