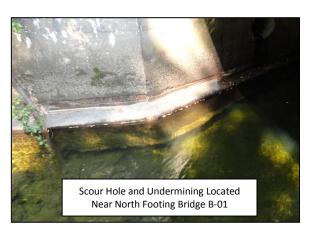

#### **Project:**

Emergency Stabilization Repairs to Bridge B-01 Kemah Lake Road, Branchville Borough