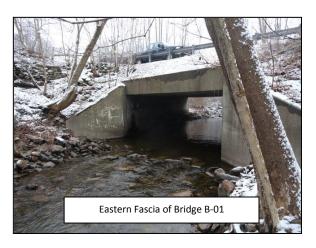

#### **Project:**

Emergency Stabilization Repairs to Bridge B-01 Kemah Lake Road, Branchville Borough