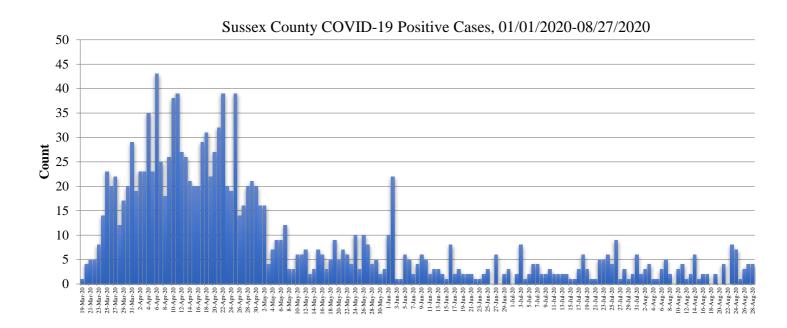

#### Figure 1: Sussex County Total COVID-19 Cases by Municipality

Figure 2: Sussex County Positive COVID-19 Cases by Reported Date

| Table 2: Sussex | <b>County Positive</b> | COVID-19 Cases by Gend | ler |
|-----------------|------------------------|------------------------|-----|
|                 |                        |                        |     |