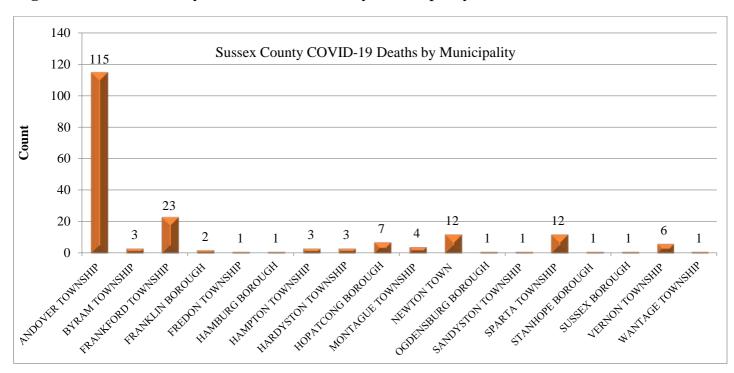

### **Table 5:** Sussex County COVID-19 Deaths by Municipality, 01/01/2020 - 08/27/2020

| Communicable Disease Reporting and<br>Surveillance System<br>GRC | CDRSS STATISTICS RE<br>DATE FOR REPOR<br>FROM 01/01/2020 TO 08/2<br>DUP BY: DEATHS BY MUNICII | Г<br>27/2020       | 08/28/2020 |
|------------------------------------------------------------------|-----------------------------------------------------------------------------------------------|--------------------|------------|
|                                                                  |                                                                                               |                    | COUNT      |
| MUNICIPALITY: ANDOVER                                            | RTOWNSHIP                                                                                     |                    | 115        |
| MUNICIPALITY: BYRAM TO                                           | OWNSHIP                                                                                       |                    | 3          |
| MUNICIPALITY: FRANKFC                                            | RD TOWNSHIP                                                                                   |                    | 23         |
| MUNICIPALITY: FRANKLIN                                           | BOROUGH                                                                                       |                    | 2          |
| MUNICIPALITY: FREDON                                             | TOWNSHIP                                                                                      |                    | 1          |
| MUNICIPALITY: HAMBUR                                             | BOROUGH                                                                                       |                    | 1          |
| MUNICIPALITY: HAMPTON                                            | TOWNSHIP                                                                                      |                    | 3          |
| MUNICIPALITY: HARDYST                                            | ON TOWNSHIP                                                                                   |                    | 3          |
| MUNICIPALITY: HOPATCO                                            | NG BOROUGH                                                                                    |                    | 7          |
| MUNICIPALITY: MONTAGE                                            | JE TOWNSHIP                                                                                   |                    | 4          |
| MUNICIPALITY: NEWTON                                             | TOWN                                                                                          |                    | 12         |
| MUNICIPALITY: OGDENSE                                            | BURG BOROUGH                                                                                  |                    | 1          |
| MUNICIPALITY: SANDYST                                            | ON TOWNSHIP                                                                                   |                    | 1          |
| MUNICIPALITY: SPARTA                                             | OWNSHIP                                                                                       |                    | 12         |
| MUNICIPALITY: STANHOF                                            | E BOROUGH                                                                                     |                    | 1          |
| MUNICIPALITY: SUSSEX                                             | BOROUGH                                                                                       |                    | 1          |
| MUNICIPALITY: VERNON                                             | TOWNSHIP                                                                                      |                    | 6          |
| MUNICIPALITY: WANTAGI                                            | TOWNSHIP                                                                                      |                    | 1          |
|                                                                  |                                                                                               | TOTAL FOR PAT DIED | 197        |
|                                                                  |                                                                                               |                    |            |

Figure 6: Sussex County COVID-19 Deaths by Municipality

Table 7: Sussex County COVID-19 Deaths by Gender

| Gender | Count | Percentage |
|--------|-------|------------|
| Female | 92    | 47%        |
| Male   | 105   | 53%        |