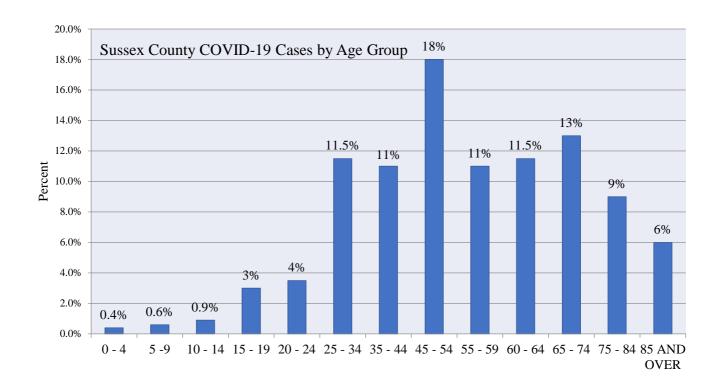

SKAN NATIVE         | 2     | 0.1%       |
| ASIAN                                     | 44    | 3%         |
| BLACK OR AFRICAN AMERICAN                 | 82    | 6%         |
| NATIVE HAWAIIAN OR OTHER PACIFIC ISLANDER | 3     | 0.2%       |
| OTHER                                     | 36    | 2.5%       |
| WHITE                                     | 1,271 | 88%        |
| UNKNOWN                                   | 2     | 0.1%       |

Figure 4: Sussex County Positive COVID-19 Cases by Race



Sussex County Total Positive COVID-19 Cases

Table 4: Sussex County Positive COVID-19 Cases by Age

| Minimum Age | Average Age | Maximum Age |
|-------------|-------------|-------------|
| 3 Months    | 53Y 7M      | 105 Y       |

Figure 5: Sussex County Positive COVID-19 Cases by Age Group



### **Table 5:** Sussex County COVID-19 Deaths by Municipality, 01/01/2020 - 08/27/2020

| Communicable Disease Reporting and<br>Surveillance System<br>GRC | CDRSS STATISTICS RE<br>DATE FOR REPOR<br>FROM 01/01/2020 TO 08/2<br>DUP BY: DEATHS BY MUNICII | Г<br>27/2020       | 08/28/2020 |
|------------------------------------------------------------------|-----------------------------------------------------------------------------------------------|--------------------|------------|
|                                                                  |                                                                                               |                    | COUNT      |
| MUNICIPALITY: ANDOVER                                            | RTOWNSHIP