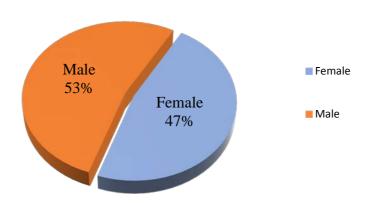

Figure 6: Sussex County COVID-19 Deaths by Municipality

Table 7: Sussex County COVID-19 Deaths by Gender

| Gender | Count | Percentage |
|--------|-------|------------|
| Female | 92    | 47%        |
| Male   | 105   | 53%        |

Figure 7: Sussex County COVID-19 Deaths by Gender

Sussex County COVID-19 Deaths by Gender

| Race               | Count | Percentage |
|--------------------|-------|------------|
| White              | 166   | 84%        |
| African American   | 24    | 12%        |
| Asian              | 4     | 2%         |
| AMERICAN INDIAN OR |       |            |
| ALASKAN NATIVE     | 1     | 0.5%       |
| Other              | 2     | 1%         |