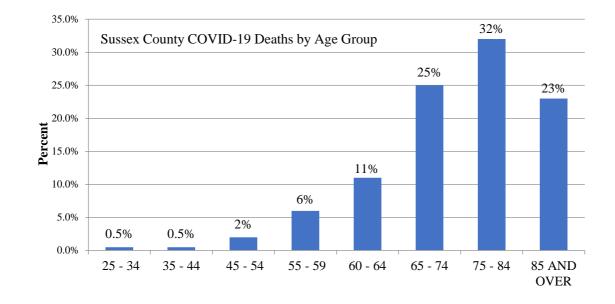

#### Table 8: Sussex County COVID-19 Deaths by Race

Figure 8: Sussex County COVID-19 Deaths by Race

Figure 9: Sussex County COVID-19 Deaths by Age Group

| Table 9: Sussex | County ( | COVID-19 | Cases by Outcor | me - 08/27/2020 |
|-----------------|----------|----------|-----------------|-----------------|
|-----------------|----------|----------|-----------------|-----------------|