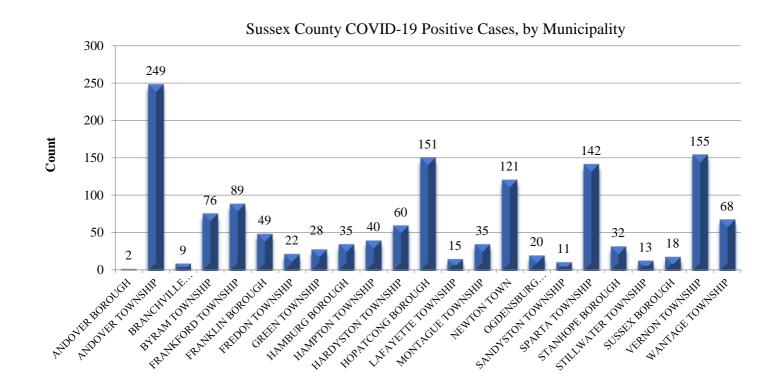

## **Table 1:** Sussex County Total COVID-19 Cases by Municipality

| Communicable Disease Reporting and Surveillance System | CDRSS STATISTICS REPO<br>DATE FOR REPORT<br>FROM 01/01/2020 TO 08/27/2<br>GROUP BY: TOTAL CASES BY MU | 2020             | 8/28/2020<br>Health |
|--------------------------------------------------------|-------------------------------------------------------------------------------------------------------|------------------|---------------------|
|                                                        |                                                                                                       | COUN             | т                   |
| MUNICIPALITY: ANDOVER B                                | OROUGH                                                                                                | 2                |                     |
| MUNICIPALITY: ANDOVER T                                | OWNSHIP                                                                                               | 249              |                     |
| MUNICIPALITY: BRANCHVIL                                | LE BOROUGH                                                                                            | 9                |                     |
| MUNICIPALITY: BYRAM TOV                                | VNSHIP                                                                                                | 76               |                     |
| MUNICIPALITY: FRANKFORI                                | D TOWNSHIP                                                                                            | 89               |                     |
| MUNICIPALITY: FRANKLIN B                               | OROUGH                                                                                                | 49               |                     |
| MUNICIPALITY: FREDON TO                                | WNSHIP                                                                                                | 22               |                     |
| MUNICIPALITY: GREEN TOW                                | VNSHIP                                                                                                | 28               |                     |
| MUNICIPALITY: HAMBURG E                                | BOROUGH                                                                                               | 35               |                     |
| MUNICIPALITY: HAMPTON T                                | OWNSHIP                                                                                               | 40               |                     |
| MUNICIPALITY: HARDYSTO                                 | N TOWNSHIP                                                                                            | 60               |                     |
| MUNICIPALITY: HOPATCON                                 | G BOROUGH                                                                                             | 151              |                     |
| MUNICIPALITY: LAFAYETTE                                | TOWNSHIP                                                                                              | 15               |                     |
| MUNICIPALITY: MONTAGUE                                 | TOWNSHIP                                                                                              | 35               |                     |
| MUNICIPALITY: NEWTON TO                                | DWN                                                                                                   | 121              |                     |
| MUNICIPALITY: OGDENSBU                                 | RG BOROUGH                                                                                            | 20               |                     |
| MUNICIPALITY: SANDYSTO                                 | NTOWNSHIP                                                                                             | 11               |                     |
| MUNICIPALITY: SPARTA TO                                | WNSHIP                                                                                                | 142              |                     |
| MUNICIPALITY: STANHOPE                                 | BOROUGH                                                                                               | 32               |                     |
| MUNICIPALITY: STILLWATEI                               | R TOWNSHIP                                                                                            | 13               |                     |
| MUNICIPALITY: SUSSEX BO                                | ROUGH                                                                                                 | 18               |                     |
| MUNICIPALITY: VERNON TO                                | WNSHIP                                                                                                | 155              |                     |
| MUNICIPALITY: WANTAGE T                                | OWNSHIP                                                                                               | 68               |                     |
|                                                        | Т                                                                                                     | OTAL CASES 1,440 |                     |
|                                                        |                                                                                                       |                  |                     |

#### Figure 1: Sussex County Total COVID-19 Cases by Municipality

Figure 2: Sussex County Positive COVID-19 Cases by Reported Date

| Table 2: Sussex | <b>County Positive</b> | COVID-19 Cases by Gend | ler |
|-----------------|------------------------|------------------------|-----|
|                 |                        |                        |     |