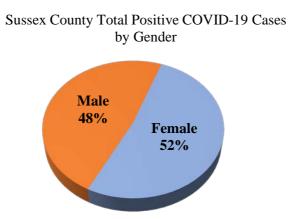

| Gender | Count | Percentage |
|--------|-------|------------|
| Female | 743   | 52%        |
| Male   | 697   | 48%        |

#### Figure 3: Sussex County Positive COVID-19 Cases by Gender

Table 3: Sussex County Positive COVID-19 Cases by Race

| Race                                      | Count | Percentage |
|-------------------------------------------|-------|------------|
| AMERICAN INDIAN OR ALASKAN NATIVE         | 2     | 0.1%       |
| ASIAN                                     | 44    | 3%         |
| BLACK OR AFRICAN AMERICAN                 | 82    | 6%         |
| NATIVE HAWAIIAN OR OTHER PACIFIC ISLANDER | 3     | 0.2%       |
| OTHER                                     | 36    | 2.5%       |
| WHITE                                     | 1,271 | 88%        |
| UNKNOWN                                   | 2     | 0.1%       |