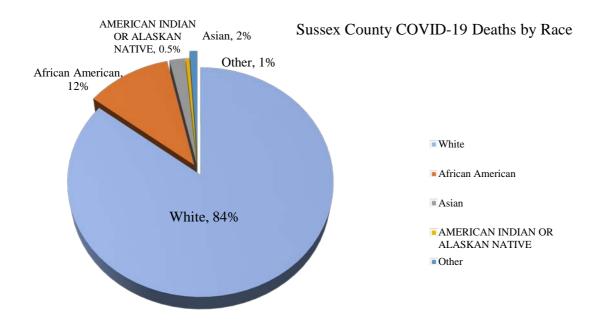

Figure 7: Sussex County COVID-19 Deaths by Gender

Sussex County COVID-19 Deaths by Gender

| Race               | Count | Percentage |
|--------------------|-------|------------|
| White              | 166   | 84%        |
| African American   | 24    | 12%        |
| Asian              | 4     | 2%         |
| AMERICAN INDIAN OR |       |            |
| ALASKAN NATIVE     | 1     | 0.5%       |
| Other              | 2     | 1%         |

#### Table 8: Sussex County COVID-19 Deaths by Race

Figure 8: Sussex County COVID-19 Deaths by Race

Figure 9: Sussex County COVID-19 Deaths by Age Group

| Table 9: Sussex | County ( | COVID-19 | Cases by Outcor | me - 08/27/2020 |
|-----------------|----------|----------|-----------------|-----------------|
|-----------------|----------|----------|-----------------|-----------------|