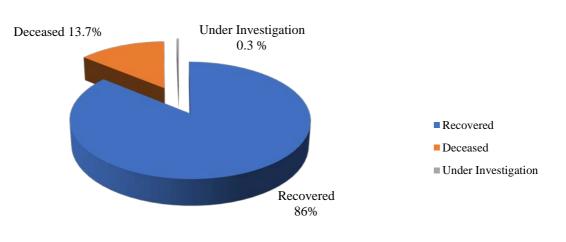

| Total Number of Cases | Total Number of Cases<br>Recovered | Total Number of Cases<br>Deceased | Total Number of Cases<br>Under Investigation |
|-----------------------|------------------------------------|-----------------------------------|----------------------------------------------|
| 1,440                 | 1,239                              | 197                               | 4                                            |

Figure 10: Sussex County COVID-19 Cases by Outcome

Sussex County COVID-19 By Outcome

\_END\_ August 28, 2020