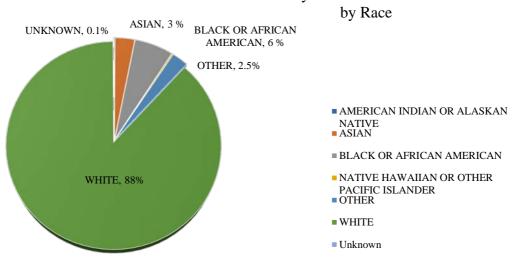

#### Figure 3: Sussex County Positive COVID-19 Cases by Gender

Table 3: Sussex County Positive COVID-19 Cases by Race

| Race                                      | Count | Percentage |
|-------------------------------------------|-------|------------|
| AMERICAN INDIAN OR ALASKAN NATIVE         | 2     | 0.1%       |
| ASIAN                                     | 44    | 3%         |
| BLACK OR AFRICAN AMERICAN                 | 82    | 6%         |
| NATIVE HAWAIIAN OR OTHER PACIFIC ISLANDER | 3     | 0.2%       |
| OTHER                                     | 36    | 2.5%       |
| WHITE                                     | 1,271 | 88%        |
| UNKNOWN                                   | 2     | 0.1%       |

Figure 4: Sussex County Positive COVID-19 Cases by Race

Sussex County Total Positive COVID-19 Cases

Table 4: Sussex County Positive COVID-19 Cases by Age

| Minimum Age | Average Age | Maximum Age |
|-------------|-------------|-------------|
| 3 Months    | 53Y 7M      | 105 Y       |