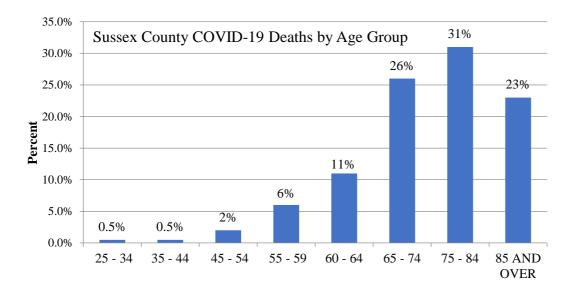

Table 8: Sussex County COVID-19 Deaths by Race

Figure 8: Sussex County COVID-19 Deaths by Race

Figure 9: Sussex County COVID-19 Deaths by Age Group