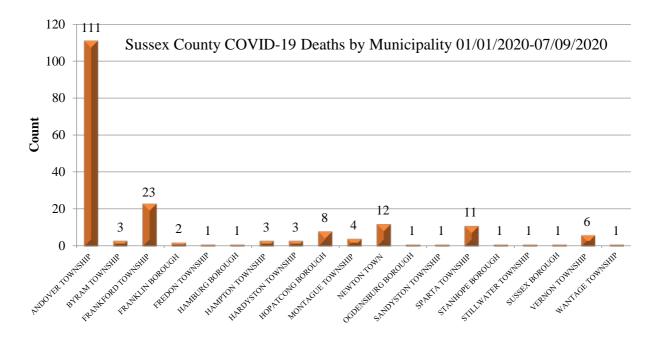

## **Table 5:** Sussex County COVID-19 Deaths by Municipality, 01/01/2020 - 07/09/2020

| Communicable Disease Reporting and<br>Surveillance System | CDRSS STATISTICS REA<br>DATE FOR REPORT<br>FROM 01/01/2020 TO 07/0<br>OUP BY: DEATHS BY MUNICIF | r<br>19/2020          | 07/10/2020<br><b>Health</b><br>anay Department of Health |
|-----------------------------------------------------------|-------------------------------------------------------------------------------------------------|-----------------------|----------------------------------------------------------|
|                                                           |                                                                                                 | COU                   | NT                                                       |
| MUNICIPALITY: ANDOVER                                     | TOWNSHIP                                                                                        | 11                    | 1                                                        |
| MUNICIPALITY: BYRAM TO                                    | DWNSHIP                                                                                         | :                     | 3                                                        |
| MUNICIPALITY: FRANKFO                                     | RD TOWNSHIP                                                                                     | 2                     | 3                                                        |
| MUNICIPALITY: FRANKLIN                                    | IBOROUGH                                                                                        | :                     | 2                                                        |
| MUNICIPALITY: FREDON                                      | TOWNSHIP                                                                                        |                       | 1                                                        |
| MUNICIPALITY: HAMBURG                                     | BOROUGH                                                                                         |                       | 1                                                        |
| MUNICIPALITY: HAMPTON                                     | ITOWNSHIP                                                                                       | :                     | 3                                                        |
| MUNICIPALITY: HARDYST                                     | ON TOWNSHIP                                                                                     | :                     | 3                                                        |
| MUNICIPALITY: HOPATCC                                     | NG BOROUGH                                                                                      |                       | 8                                                        |
| MUNICIPALITY: MONTAGU                                     | JE TOWNSHIP                                                                                     |                       | 4                                                        |
| MUNICIPALITY: NEWTON                                      | TOWN                                                                                            | 1:                    | 2                                                        |
| MUNICIPALITY: OGDENSE                                     | BURG BOROUGH                                                                                    |                       | 1                                                        |
| MUNICIPALITY: SANDYST                                     | ON TOWNSHIP                                                                                     |                       | 1                                                        |
| MUNICIPALITY: SPARTA T                                    | OWNSHIP                                                                                         |                       | 11                                                       |
| MUNICIPALITY: STANHOP                                     | E BOROUGH                                                                                       |                       | 1                                                        |
| MUNICIPALITY: STILLWAT                                    | ER TOWNSHIP                                                                                     |                       | 1                                                        |
| MUNICIPALITY: SUSSEX E                                    | BOROUGH                                                                                         |                       | 1                                                        |
| MUNICIPALITY: VERNON                                      | TOWNSHIP                                                                                        |                       | 6                                                        |
| MUNICIPALITY: WANTAG                                      | E TOWNSHIP                                                                                      |                       | 1                                                        |
|                                                           |                                                                                                 | TOTAL FOR PAT DIED 19 | 4                                                        |