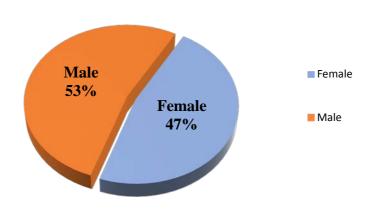

Table 7: Sussex County COVID-19 Deaths by Gender

| Gender | Count | Percentage |
|--------|-------|------------|
| Female | 92    | 47%        |
| Male   | 102   | 53%        |

Figure 7: Sussex County COVID-19 Deaths by Gender