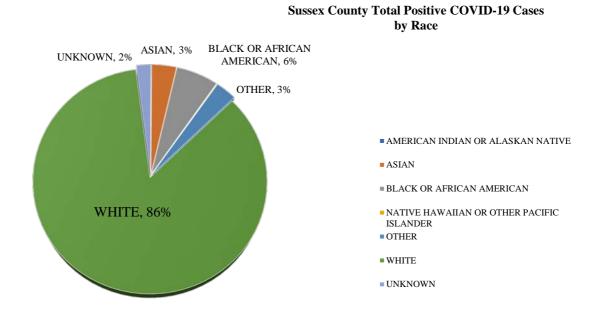

Table 3: Sussex County Positive COVID-19 Cases by Race

| Race                                      | Count | Percentage |
|-------------------------------------------|-------|------------|
| AMERICAN INDIAN OR ALASKAN NATIVE         | 2     | 0.1%       |
| ASIAN                                     | 40    | 3%         |
| BLACK OR AFRICAN AMERICAN                 | 75    | 6%         |
| NATIVE HAWAIIAN OR OTHER PACIFIC ISLANDER | 3     | 0.3%       |
| WHITE                                     | 1,086 | 86%        |
| OTHER                                     | 37    | 3%         |
| UNKNOWN                                   | 22    | 2%         |

Figure 4: Sussex County Positive COVID-19 Cases by Race