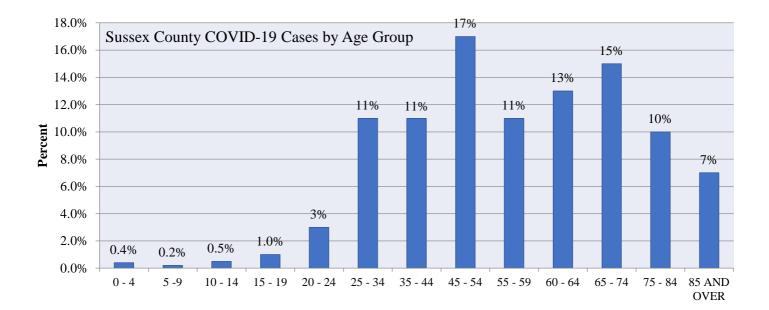

### Table 4: Sussex County Positive COVID-19 Cases by Age

| Minimum Age Average Age |        | Maximum Age |
|-------------------------|--------|-------------|
| 3 Months                | 55Y 9M | 105 Y       |

Figure 5: Sussex County Positive COVID-19 Cases by Age Group