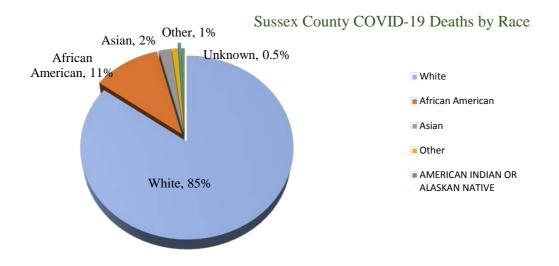

#### Sussex County COVID-19 Deaths by Gender

| Race               | Count | Percentage |
|--------------------|-------|------------|
| White              | 164   | 85%        |
| African American   | 22    | 11%        |
| Asian              | 4     | 2%         |
| AMERICAN INDIAN OR |       |            |
| ALASKAN NATIVE     | 1     | 0.5%       |
| Other              | 2     | 1%         |
| Unknown            | 1     | 0.5%       |

Table 8: Sussex County COVID-19 Deaths by Race

Figure 8: Sussex County COVID-19 Deaths by Race

Figure 9: Sussex County COVID-19 Deaths by Age Group