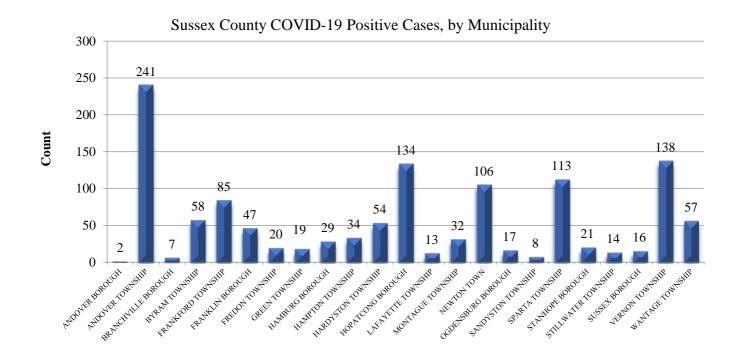

### Table 1: Sussex County Total COVID-19 Cases by Municipality

| Communicable Disease Reporting and<br>Surveillance System | CDRSS STATISTICS REPORT<br>DATE FOR REPORT<br>FROM 01/01/2020 TO 07/09/2020<br>GROUP BY: TOTAL CASES BY MUNICIP | 07/10/2020   |
|-----------------------------------------------------------|-----------------------------------------------------------------------------------------------------------------|--------------|
|                                                           |                                                                                                                 | COUNT        |
| MUNICIPALITY: ANDOVER E                                   | BOROUGH                                                                                                         | 2            |
| MUNICIPALITY: ANDOVER                                     | TOWNSHIP                                                                                                        | 241          |
| MUNICIPALITY: BRANCHVIL                                   | LE BOROUGH                                                                                                      | 7            |
| MUNICIPALITY: BYRAM TO                                    | WNSHIP                                                                                                          | 58           |
| MUNICIPALITY: FRANKFOR                                    | D TOWNSHIP                                                                                                      | 85           |
| MUNICIPALITY: FRANKLIN                                    | BOROUGH                                                                                                         | 47           |
| MUNICIPALITY: FREDON TO                                   | DWNSHIP                                                                                                         | 20           |
| MUNICIPALITY: GREEN TO                                    | WNSHIP                                                                                                          | 19           |
| MUNICIPALITY: HAMBURG                                     | BOROUGH                                                                                                         | 29           |
| MUNICIPALITY: HAMPTON                                     | TOWNSHIP                                                                                                        | 34           |
| MUNICIPALITY: HARDYSTO                                    | N TOWNSHIP                                                                                                      | 54           |
| MUNICIPALITY: HOPATCON                                    | IG BOROUGH                                                                                                      | 134          |
| MUNICIPALITY: LAFAYETTE                                   | TOWNSHIP                                                                                                        | 13           |
| MUNICIPALITY: MONTAGUE                                    | ETOWNSHIP                                                                                                       | 32           |
| MUNICIPALITY: NEWTON TO                                   | OWN                                                                                                             | 106          |
| MUNICIPALITY: OGDENSBL                                    | JRG BOROUGH                                                                                                     | 17           |
| MUNICIPALITY: SANDYSTO                                    | N TOWNSHIP                                                                                                      | 8            |
| MUNICIPALITY: SPARTA TC                                   | DWNSHIP                                                                                                         | 113          |
| MUNICIPALITY: STANHOPE                                    | BOROUGH                                                                                                         | 21           |
| MUNICIPALITY: STILLWATE                                   | R TOWNSHIP                                                                                                      | 14           |
| MUNICIPALITY: SUSSEX BC                                   | DROUGH                                                                                                          | 16           |
| MUNICIPALITY: VERNON TO                                   | DWNSHIP                                                                                                         | 138          |
| MUNICIPALITY: WANTAGE                                     | TOWNSHIP                                                                                                        | 57           |
|                                                           | TOTAL                                                                                                           | CASES 1,265* |

#### Figure 1: Sussex County Total COVID-19 Cases by Municipality

Figure 2: Sussex County Positive COVID-19 Cases by Reported Date