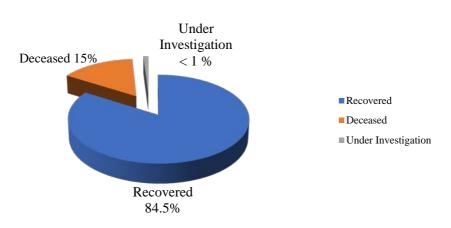

### **Table 9**: Sussex County COVID-19 Cases by Outcome - 07/09/2020

| Total Number of Cases |
|-----------------------|-----------------------|-----------------------|-----------------------|
|                       | Recovered             | Deceased              | Under Investigation   |
| 1,265                 | 1,265 1,067           |                       | 4                     |

## Figure 10: Sussex County COVID-19 Cases by Outcome

Sussex County COVID-19 By Outcome

\_END\_ July 10, 2020