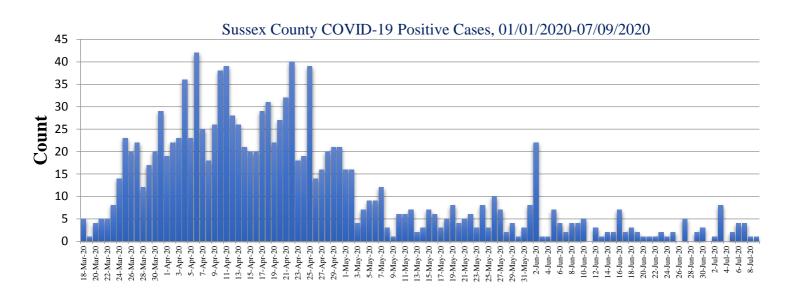

#### Figure 1: Sussex County Total COVID-19 Cases by Municipality

Figure 2: Sussex County Positive COVID-19 Cases by Reported Date