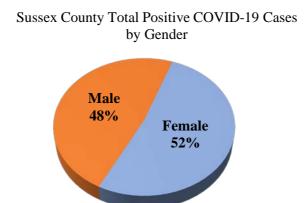

#### Table 2: Sussex County Positive COVID-19 Cases by Gender

| Gender | Count | Percentage |
|--------|-------|------------|
| Female | 654   | 52%        |
| Male   | 611   | 48%        |

Figure 3: Sussex County Positive COVID-19 Cases by Gender