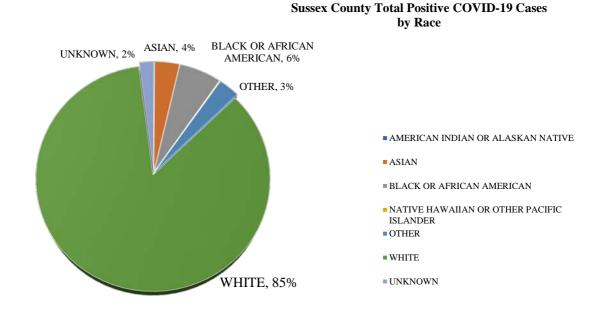

Figure 3: Sussex County Positive COVID-19 Cases by Gender

**Table 3:** Sussex County Positive COVID-19 Cases by Race

| Race                                      | Count | Percentage |
|-------------------------------------------|-------|------------|
| AMERICAN INDIAN OR ALASKAN NATIVE         | 2     | 0.1%       |
| ASIAN                                     | 40    | 4%         |
| BLACK OR AFRICAN AMERICAN                 | 73    | 6%         |
| NATIVE HAWAIIAN OR OTHER PACIFIC ISLANDER | 3     | 0.1%       |
| WHITE                                     | 1,045 | 85%        |
| OTHER                                     | 37    | 3%         |
| UNKNOWN                                   | 28    | 2%         |

Figure 4: Sussex County Positive COVID-19 Cases by Race