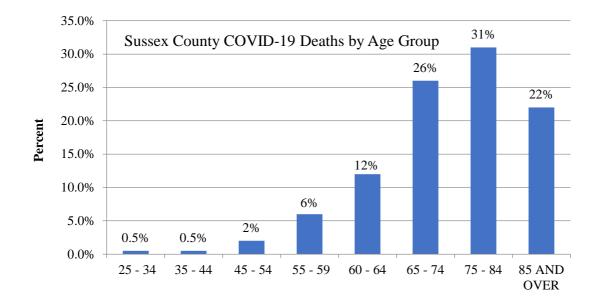

#### Table 8: Sussex County COVID-19 Deaths by Race

Figure 8: Sussex County COVID-19 Deaths by Race

Figure 9: Sussex County COVID-19 Deaths by Age Group

**Table 9:** Sussex County COVID-19 Cases by Outcome - 06/25/2020