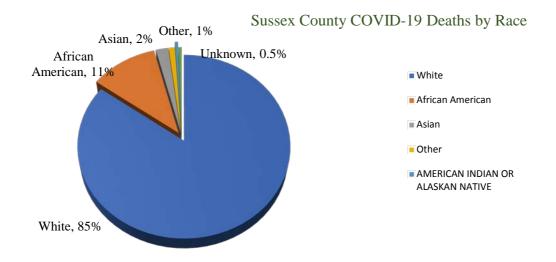

Figure 7: Sussex County COVID-19 Deaths by Gender

Sussex County COVID-19 Deaths by Gender

| Race                                 | Count | Percentage |
|--------------------------------------|-------|------------|
| White                                | 162   | 85%        |
| African American                     | 21    | 11%        |
| Asian                                | 4     | 2%         |
| AMERICAN INDIAN OR<br>ALASKAN NATIVE | 1     | 0.5%       |
| Other                                | 2     | 1%         |
| Unknown                              | 1     | 0.5%       |

#### Table 8: Sussex County COVID-19 Deaths by Race

Figure 8: Sussex County COVID-19 Deaths by Race

Figure 9: Sussex County COVID-19 Deaths by Age Group

**Table 9:** Sussex County COVID-19 Cases by Outcome - 06/25/2020