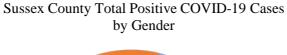

#### Figure 1: Sussex County Total COVID-19 Cases by Municipality

Figure 2: Sussex County Positive COVID-19 Cases by Reported Date

 Table 2: Sussex County Positive COVID-19 Cases by Gender

| Gender | Count | Percentage |
|--------|-------|------------|
| Female | 634   | 52%        |
| Male   | 594   | 48%        |

Figure 3: Sussex County Positive COVID-19 Cases by Gender

**Table 3:** Sussex County Positive COVID-19 Cases by Race

| Race                                      | Count | Percentage |
|-------------------------------------------|-------|------------|
| AMERICAN INDIAN OR ALASKAN NATIVE         | 2     | 0.1%       |
| ASIAN                                     | 40    | 4%         |
| BLACK OR AFRICAN AMERICAN                 | 73    | 6%         |
| NATIVE HAWAIIAN OR OTHER PACIFIC ISLANDER | 3     | 0.1%       |
| WHITE                                     | 1,045 | 85%        |
| OTHER                                     | 37    | 3%         |
| UNKNOWN                                   | 28    | 2%         |