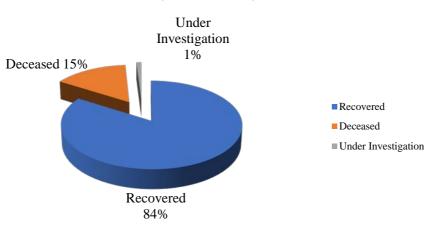

| Total Number of Cases | Total Number of Cases<br>Recovered | Total Number of Cases<br>Deceased | Total Number of Cases<br>Under Investigation |
|-----------------------|------------------------------------|-----------------------------------|----------------------------------------------|
| 1,228 1,029           |                                    | 191                               | 8                                            |

Figure 10: Sussex County COVID-19 Cases by Outcome

Sussex County COVID-19 By Outcome

\_END\_ June 26, 2020