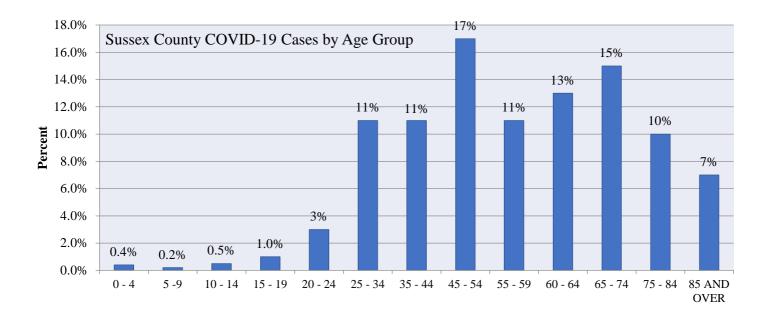

### Table 4: Sussex County Positive COVID-19 Cases by Age

| Minimum Age | Average Age | Maximum Age |
|-------------|-------------|-------------|
| 3 Months    | 55Y 9M      | 105 Y       |

Figure 5: Sussex County Positive COVID-19 Cases by Age Group