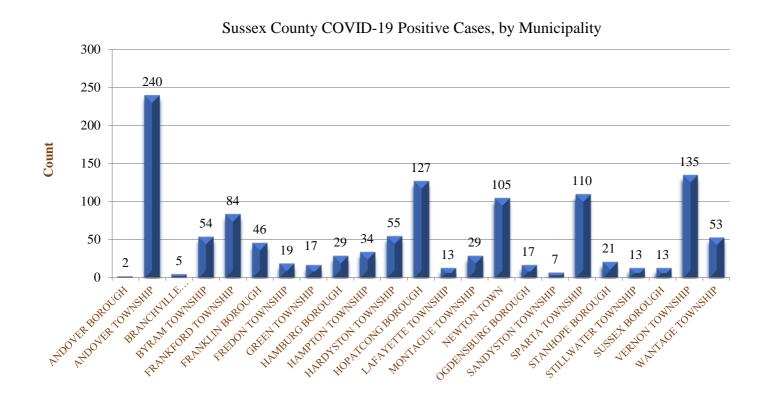

## **Table 1:** Sussex County Total COVID-19 Cases by Municipality

| Communicable Disease Reporting and Surveillance System | CDRSS STATISTICS REPORT<br>DATE FOR REPORT<br>FROM 01/01/2020 TO 06/25/2020<br>GROUP BY: TOTAL CASES BY MUNICIF | 06/26/2020  |
|--------------------------------------------------------|-----------------------------------------------------------------------------------------------------------------|-------------|
|                                                        |                                                                                                                 | COUNT       |
| MUNICIPALITY: ANDOVER E                                | BOROUGH                                                                                                         | 2           |
| MUNICIPALITY: ANDOVER                                  | TOWNSHIP                                                                                                        | 240         |
| MUNICIPALITY: BRANCHVIL                                | LE BOROUGH                                                                                                      | 5           |
| MUNICIPALITY: BYRAM TO                                 | NNSHIP                                                                                                          | 54          |
| MUNICIPALITY: FRANKFOR                                 | D TOWNSHIP                                                                                                      | 84          |
| MUNICIPALITY: FRANKLIN E                               | BOROUGH                                                                                                         | 46          |
| MUNICIPALITY: FREDON TO                                | DWNSHIP                                                                                                         | 19          |
| MUNICIPALITY: GREEN TO                                 | NNSHIP                                                                                                          | 17          |
| MUNICIPALITY: HAMBURG                                  | BOROUGH                                                                                                         | 29          |
| MUNICIPALITY: HAMPTON                                  | TOWNSHIP                                                                                                        | 34          |
| MUNICIPALITY: HARDYSTO                                 | N TOWNSHIP                                                                                                      | 55          |
| MUNICIPALITY: HOPATCON                                 | IG BOROUGH                                                                                                      | 127         |
| MUNICIPALITY: LAFAYETTE                                | TOWNSHIP                                                                                                        | 13          |
| MUNICIPALITY: MONTAGUE                                 | TOWNSHIP                                                                                                        | 29          |
| MUNICIPALITY: NEWTON TO                                | ОМИ                                                                                                             | 105         |
| MUNICIPALITY: OGDENSBL                                 | JRG BOROUGH                                                                                                     | 17          |
| MUNICIPALITY: SANDYSTO                                 | N TOWNSHIP                                                                                                      | 7           |
| MUNICIPALITY: SPARTA TC                                | WNSHIP                                                                                                          | 110         |
| MUNICIPALITY: STANHOPE                                 | BOROUGH                                                                                                         | 21          |
| MUNICIPALITY: STILLWATE                                | R TOWNSHIP                                                                                                      | 13          |
| MUNICIPALITY: SUSSEX BC                                | DROUGH                                                                                                          | 13          |
| MUNICIPALITY: VERNON TO                                | DWNSHIP                                                                                                         | 135         |
| MUNICIPALITY: WANTAGE                                  | TOWNSHIP                                                                                                        | 53          |
|                                                        | TOTAL                                                                                                           | CASES 1,228 |
|                                                        |                                                                                                                 | · ·         |

#### Figure 1: Sussex County Total COVID-19 Cases by Municipality

Figure 2: Sussex County Positive COVID-19 Cases by Reported Date

 Table 2: Sussex County Positive COVID-19 Cases by Gender

| Gender | Count | Percentage |
|--------|-------|------------|
| Female | 634   | 52%        |
| Male   | 594   | 48%        |