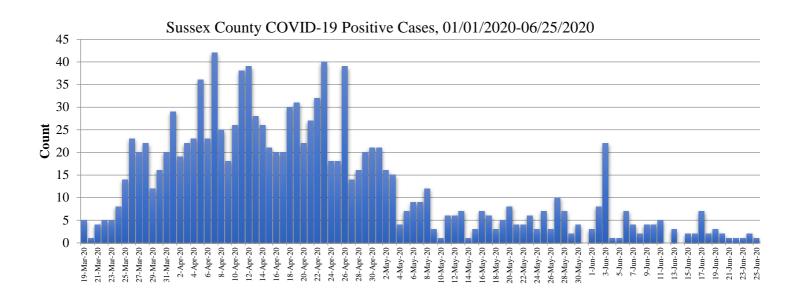

#### Figure 1: Sussex County Total COVID-19 Cases by Municipality

Figure 2: Sussex County Positive COVID-19 Cases by Reported Date

 Table 2: Sussex County Positive COVID-19 Cases by Gender

| Gender | Count | Percentage |
|--------|-------|------------|
| Female | 634   | 52%        |
| Male   | 594   | 48%        |