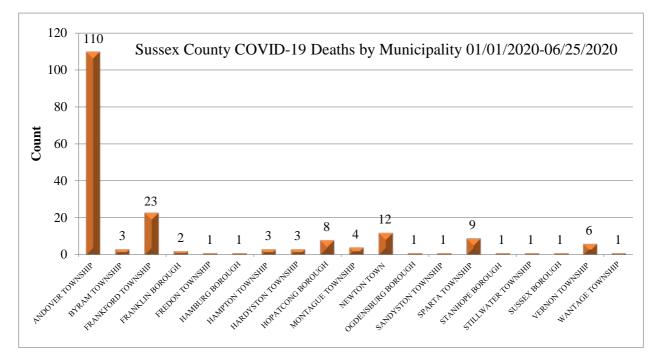

## **Table 5:** Sussex County COVID-19 Deaths by Municipality, 01/01/2020 - 06/25/2020

| Communicable Disease Reporting and<br>Surveillance System | CDRSS STATISTICS REP<br>DATE FOR REPORT<br>FROM 01/01/2020 TO 06/25<br>OUP BY: DEATHS BY MUNICIP | 5/2020                 | 06/26/2020<br>Health |
|-----------------------------------------------------------|--------------------------------------------------------------------------------------------------|------------------------|----------------------|
|                                                           |                                                                                                  | COUN                   | Г                    |
| MUNICIPALITY: ANDOVER                                     | TOWNSHIP                                                                                         | 110                    |                      |
| MUNICIPALITY: BYRAM TO                                    | WNSHIP                                                                                           | 3                      |                      |
| MUNICIPALITY: FRANKFOR                                    | RD TOWNSHIP                                                                                      | 23                     |                      |
| MUNICIPALITY: FRANKLIN                                    | BOROUGH                                                                                          | 2                      |                      |
| MUNICIPALITY: FREDON T                                    | OWNSHIP                                                                                          | 1                      |                      |
| MUNICIPALITY: HAMBURG                                     | BOROUGH                                                                                          | 1                      |                      |
| MUNICIPALITY: HAMPTON                                     | TOWNSHIP                                                                                         | 3                      |                      |
| MUNICIPALITY: HARDYSTO                                    | ON TOWNSHIP                                                                                      | 3                      |                      |
| MUNICIPALITY: HOPATCO                                     | NG BOROUGH                                                                                       | 8                      |                      |
| MUNICIPALITY: MONTAGU                                     | E TOWNSHIP                                                                                       | 4                      |                      |
| MUNICIPALITY: NEWTON T                                    | OWN                                                                                              | 12                     |                      |
| MUNICIPALITY: OGDENSB                                     | URG BOROUGH                                                                                      | 1                      |                      |
| MUNICIPALITY: SANDYSTO                                    | DN TOWNSHIP                                                                                      | 1                      |                      |
| MUNICIPALITY: SPARTA TO                                   | OWNSHIP                                                                                          | 9                      |                      |
| MUNICIPALITY: STANHOPE                                    | EBOROUGH                                                                                         | 1                      |                      |
| MUNICIPALITY: STILLWATE                                   | ER TOWNSHIP                                                                                      | 1                      |                      |
| MUNICIPALITY: SUSSEX B                                    | OROUGH                                                                                           | 1                      |                      |
| MUNICIPALITY: VERNON T                                    | OWNSHIP                                                                                          | 6                      |                      |
| MUNICIPALITY: WANTAGE                                     | TOWNSHIP                                                                                         | 1                      |                      |
|                                                           |                                                                                                  | TOTAL FOR PAT DIED 191 |                      |

Figure 6: Sussex County COVID-19 Deaths by Municipality

Table 7: Sussex County COVID-19 Deaths by Gender

| Gender | Count | Percentage |
|--------|-------|------------|
| Female | 90    | 47%        |
| Male   | 101   | 53%        |