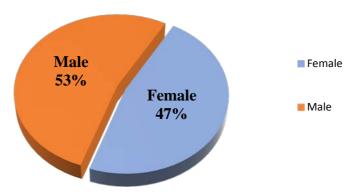

#### Figure 1: Sussex County Total COVID-19 Cases by Municipality

Figure 2: Sussex County Positive COVID-19 Cases by Reported Date

 Table 2: Sussex County Positive COVID-19 Cases by Gender

| Gender | Count | Percentage |
|--------|-------|------------|
| Female | 634   | 52%        |
| Male   | 594   | 48%        |

Figure 3: Sussex County Positive COVID-19 Cases by Gender

**Table 3:** Sussex County Positive COVID-19 Cases by Race

| Race                                      | Count | Percentage |
|-------------------------------------------|-------|------------|
| AMERICAN INDIAN OR ALASKAN NATIVE         | 2     | 0.1%       |
| ASIAN                                     | 40    | 4%         |
| BLACK OR AFRICAN AMERICAN                 | 73    | 6%         |
| NATIVE HAWAIIAN OR OTHER PACIFIC ISLANDER | 3     | 0.1%       |
| WHITE                                     | 1,045 | 85%        |
| OTHER                                     | 37    | 3%         |
| UNKNOWN                                   | 28    | 2%         |