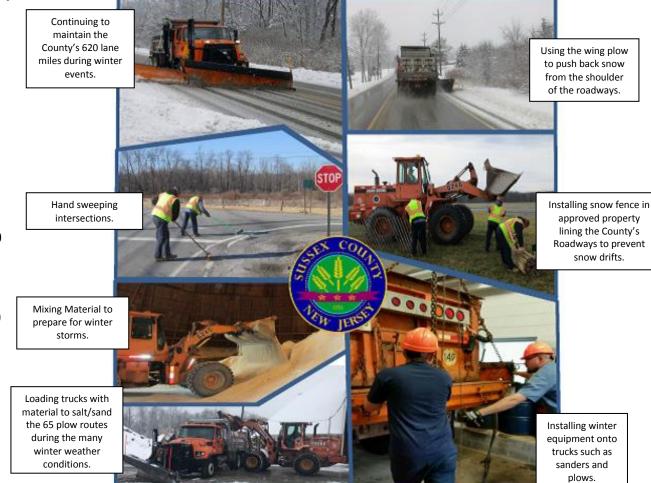

You have seen our crews:

\\dpw-fs\EP\_Docs\10 DPW\03 Projects\Seasonal Reports\2017-2018 Winter\20180117\_RPT\_2017-2018 Winter Seasonal Report Closeout.docx

DEPARTMENT OF ENGINEERING AND PLANNING Division of Public Works One Spring Street Newton, New Jersey 07860 Telephone: 973-579-0430 <u>dpw@sussex.nj.us</u> Scott House, Division Director