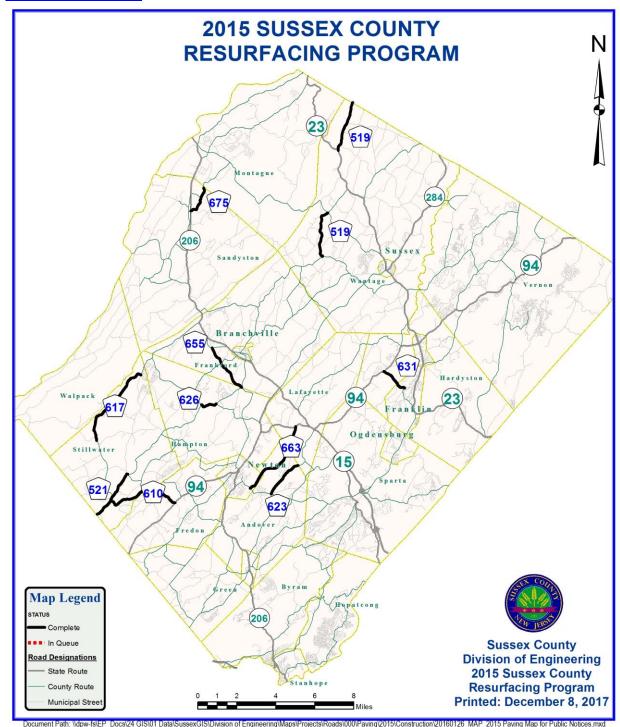

#### **MILLING & PAVING:**

- ✓ Apr 17-19: CR 675 Cemetery Rd Complete
- ✓ Apr 20-21: CR 631 North Church Rd Complete
- ✓ May 15-23: CR 610 Fredon Stillwater Rd Complete
- ✓ May 24-31: CR 655 County Farm Rd Complete
- ✓ May 31-June 1: CR 626 Halsey Rd Complete
- ✓ June 2-8: CR 519 Libertyville Plumbsock Rd -Complete
- ✓ June 9-14: CR 519 Mountain Rd -Complete

#### **TRAFFIC STRIPES & MARKINGS:**

- ✓ Apr 24-28: CR 675 & CR 631 Complete
- ✓ May 24, June 8: CR 610 Stillwater Rd Complete
- ✓ June 2: CR 655 County Farm Rd Complete
- ✓ June 7: CR 626 Halsey Rd Complete
- ✓ June 13: CR 519 Libertyville Plumbsock Rd -Complete
- ✓ TBD: CR 519 Mountain Rd -Complete

# Completed Fall 2016 (14.01 miles):

- ✓ CR 623 Lawrence Rd Complete
- ✓ CR 663 Hicks Ave Complete
- ✓ CR 617 Fair Lake-Owassa Rd Complete
- ✓ CR 521 Stillwater Myrtle Grove Rd *Complete*