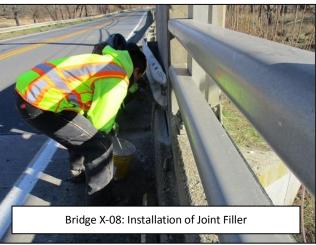

#### **Bridge X-08**

- ✓ Install Work Zone Signs Complete
- ✓ Install Soil Erosion Measures Complete
- ✓ Temporary Jacking of Existing Steel Fascia Beams
   Complete
- ✓ Construct Concrete Abutment Repairs Complete
- ✓ Construct Concrete Wingwall Repairs *Complete*
- ✓ Install Joint Filler *Complete*
- ✓ Remove Temporary Jacking System Complete
- ✓ Remove Work Zone Signs Complete
- Final Punch List Items