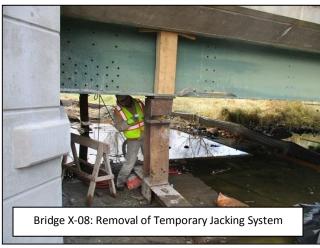

#### **Bridge X-08**

- ✓ Install Work Zone Signs Complete
- ✓ Install Soil Erosion Measures Complete
- ✓ Temporary Jacking of Existing Steel Fascia Beams
   Complete
- ✓ Construct Concrete Abutment Repairs Complete
- ✓ Construct Concrete Wingwall Repairs *Complete*
- ✓ Install Joint Filler *Complete*
- ✓ Remove Temporary Jacking System Complete
- ✓ Remove Work Zone Signs Complete
- Final Punch List Items