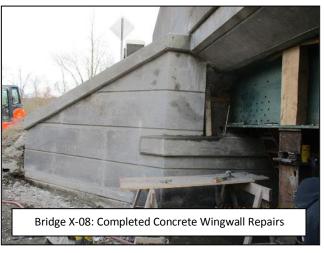

#### **Bridge X-08**

- ✓ Install Work Zone Signs Complete
- ✓ Install Soil Erosion Measures Complete
- ✓ Temporary Jacking of Existing Steel Fascia Beams
   Complete
- ✓ Construct Concrete Abutment Repairs Complete
- ✓ Construct Concrete Wingwall Repairs *Complete*
- ✓ Install Joint Filler *Complete*
- ✓ Remove Temporary Jacking System Complete
- ✓ Remove Work Zone Signs Complete
- Final Punch List Items