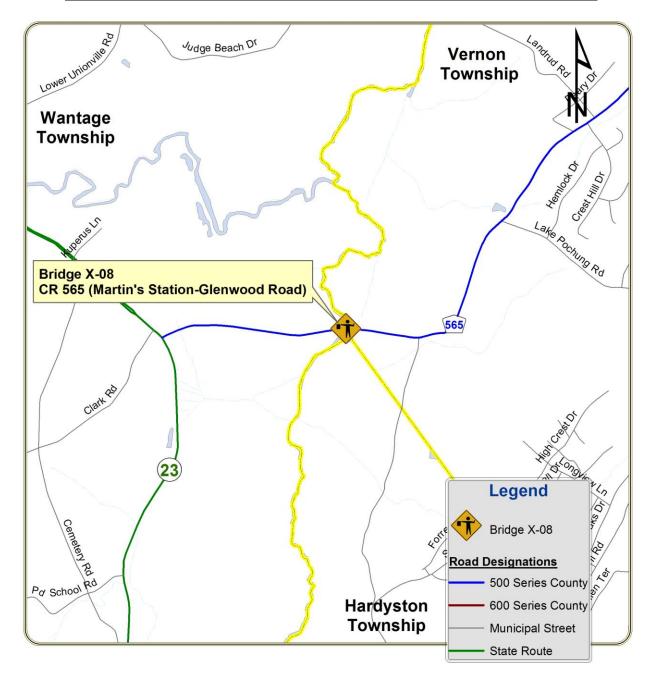

### Repairs to Bridge X-08

CR 565 / Martin's Station-Glenwood Road, Wantage Township

**Construction Notice – Bridge X-08 Repairs** 

**Distributed: December 1, 2017** 

Construction Notice: Bridge X-08 Repairs

Bridge X-08 CR 565 (Martin's Station-Glenwood Road): Location Map