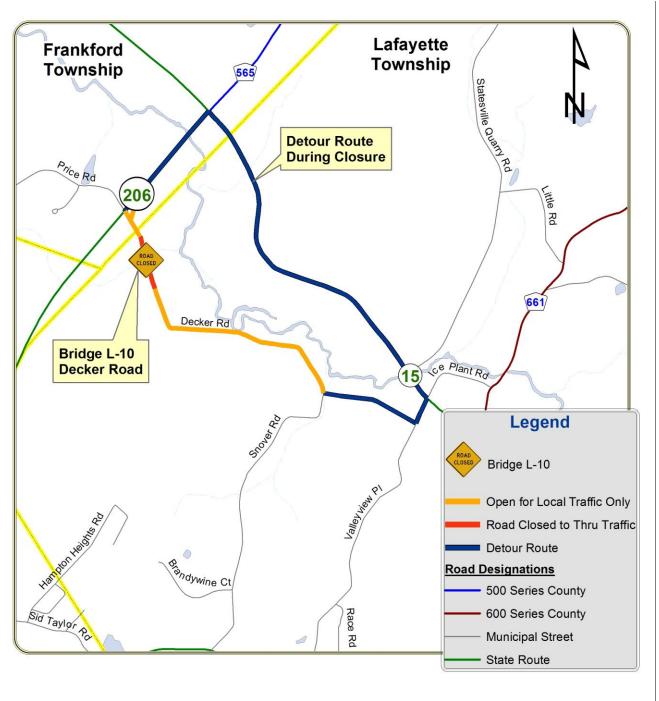

Construction Notice: Bridge L-10 Repairs

**Construction Notice – Bridge L-10 Repairs** 

Distributed: August 18, 2017

**Bridge L-10 Decker Road: Detour Map** 