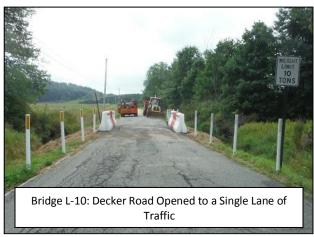

# **Decker Road Closure:**

Decker Road has been opened to a single lane of traffic at Bridge L-10.

# **Bridge Weight Restriction:**

Bridge L-10 is currently weight restricted to 10 tons and reduced to a single lane. Upon completion of the roadway stabilization and temporary repairs, the bridge will be reopened to a single lane of traffic and will remain load restricted to 10 tons. These temporary repairs are intended to stabilize the roadway and ensure the bridge remains open to traffic in the near term.

#### **Construction Activities:**

- Closure of Road and Implementation of Detour -Complete
- ✓ Removal of Asphalt, as Required Complete
- ✓ Installation of Timber Deck Panels and Curbs Complete
- ✓ Backfill, Grade, and Pave Roadway Complete
- ✓ Re-Installation of Water Barriers Complete
- ✓ Installation of Flexible Delineators on Approaches Complete
- ✓ Open Roadway to Traffic *Complete*