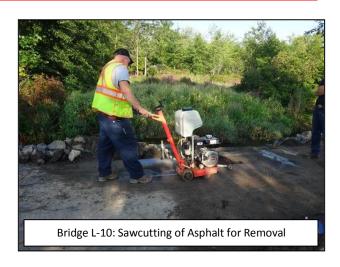

#### **Construction Activities:**

- Closure of Road and Implementation of Detour -Complete
- ✓ Removal of Asphalt, as Required Complete
- ✓ Installation of Timber Deck Panels and Curbs Complete
- ✓ Backfill, Grade, and Pave Roadway Complete
- ✓ Re-Installation of Water Barriers Complete
- ✓ Installation of Flexible Delineators on Approaches Complete
- ✓ Open Roadway to Traffic *Complete*