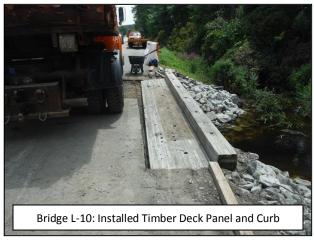

#### **Construction Activities:**

- Closure of Road and Implementation of Detour -Complete
- ✓ Removal of Asphalt, as Required Complete
- ✓ Installation of Timber Deck Panels and Curbs Complete
- ✓ Backfill, Grade, and Pave Roadway Complete
- ✓ Re-Installation of Water Barriers Complete
- ✓ Installation of Flexible Delineators on Approaches Complete
- ✓ Open Roadway to Traffic *Complete*