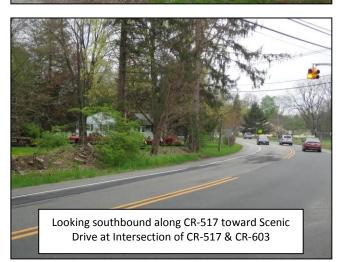

### CR-517 & Scenic Drive Traffic Impacts:

- It is anticipated that all work will be completed utilizing flagger controlled, alternating single lane traffic. See proposed location map attached below.
- No closure of the roadway in the vicinity of the CR-517 and Scenic Drive Intersection is anticipated at this time.

### **Contact Information:**

For more information about this project please feel free to contact Richard VanderPloeg; Inspector, Road Openings at 973-579-0430 or <u>dpw@sussex.nj.us</u>

Intersection of CR-517 & Scenic Drive