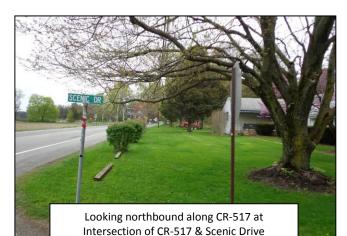

### CR-517 & Scenic Drive Traffic Impacts:

- It is anticipated that all work will be completed utilizing flagger controlled, alternating single lane traffic. See proposed location map attached below.
- No closure of the roadway in the vicinity of the CR-517 and Scenic Drive Intersection is anticipated at this time.

### **Contact Information:**

For more information about this project please feel free to contact Richard VanderPloeg; Inspector, Road Openings at 973-579-0430 or <u>dpw@sussex.nj.us</u>

Intersection of CR-517 & Scenic Drive