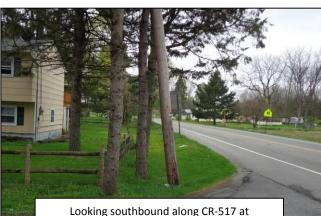

### CR-517 & Scenic Drive Traffic Impacts:

- It is anticipated that all work will be completed utilizing flagger controlled, alternating single lane traffic. See proposed location map attached below.
- No closure of the roadway in the vicinity of the CR-517 and Scenic Drive Intersection is anticipated at this time.

### **Contact Information:**

For more information about this project please feel free to contact Richard VanderPloeg; Inspector, Road Openings at 973-579-0430 or <u>dpw@sussex.nj.us</u>

Intersection of CR-517 & Scenic Drive