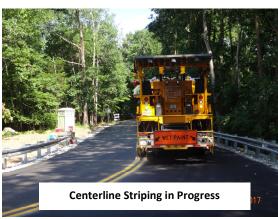

# **Construction Activities:**

- ✓ Install Soil Erosion & Sediment Control measures
- ✓ Clearing Site
- ✓ Demolish Existing Structure
- Excavate and construct cast-in-place strip footings and abutments
- ✓ Set precast arch bridge units
- ✓ Construct spandrel walls and bridge parapet/pylons
- ✓ Install bridge drainage system and backfill
- ✓ Construct cast in place concrete wingwalls and wingwall parapets/pylons
- ✓ Grade, pave and stripe roadway *Complete*
- ✓ Install beam guide rail
- Concrete Finishing, Landscape, Site Work Off Roadway In Progress

Pavement Prepped for Striping 2017

For more information please contact Susan Delmar, P.E., at the Sussex County Division of Engineering at 973-579-0430 or <a href="mailto:dpw@sussex.nj.us">dpw@sussex.nj.us</a>