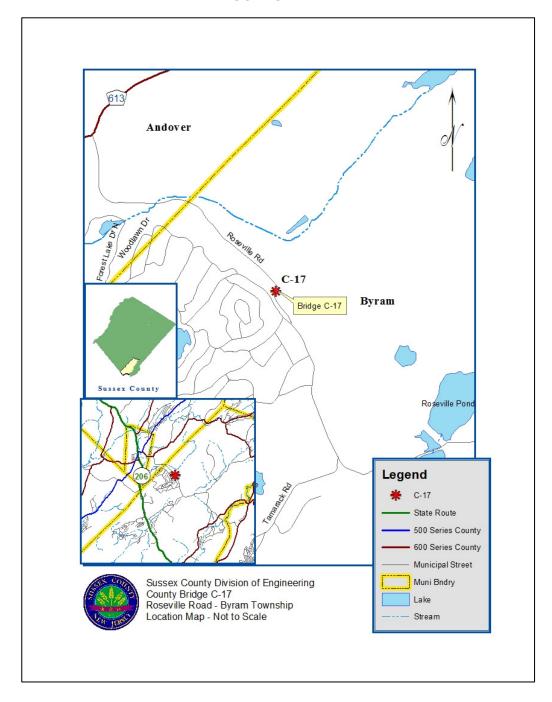

please contact Susan Delmar, P.E., at the Sussex County Division of Engineering at 973-579-0430 or <a href="mailto:dpw@sussex.nj.us">dpw@sussex.nj.us</a>



**DEPARTMENT OF ENGINEERING AND PLANNING Division of Engineering One Spring Street** Newton, New Jersey 07860 973-579-0430 dpw@sussex.nj.us Matthew R. Sinke, P.E. **Division Director/Assistant County Engineer** 

<u>Project Status – Bridge C-17 Roseville Road</u> <u>Distributed: August 1, 2017</u>

Project Notice: Bridge C-17 Replacement



DEPARTMENT OF ENGINEERING AND PLANNING
Division of Engineering
One Spring Street
Newton, New Jersey 07860
973-579-0430
dpw@sussex.nj.us
Matthew R. Sinke, P.E.
Division Director/Assistant County Engineer

# Project Status – Bridge C-17 Roseville Road Distributed: August 1, 2017

# **LOCATION MAP**



Project Notice: Bridge C-17 Replacement