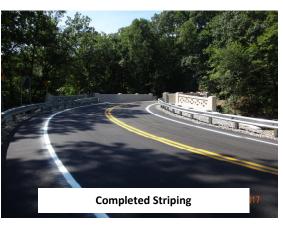

# **Construction Activities:**

- ✓ Install Soil Erosion & Sediment Control measures
- ✓ Clearing Site
- ✓ Demolish Existing Structure
- Excavate and construct cast-in-place strip footings and abutments
- ✓ Set precast arch bridge units
- ✓ Construct spandrel walls and bridge parapet/pylons
- ✓ Install bridge drainage system and backfill
- ✓ Construct cast in place concrete wingwalls and wingwall parapets/pylons
- ✓ Grade, pave and stripe roadway *Complete*
- ✓ Install beam guide rail
- Concrete Finishing, Landscape, Site Work Off Roadway In Progress