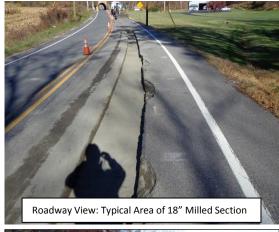

### **Construction Activities:**

- Excavation and removal of materials to the depth of 18" in predetermined areas. (Completed)
- Place 11" of soil cement in excavated area (Completed)
- Place 7" base pavement to surface. (Completed)
- Mill and Pave 2" x variable width along all predetermined settlement areas. (Rescheduled for Spring of 2017)
- Restripe in areas disturbed by milling and paving. (Rescheduled for Spring 2017)