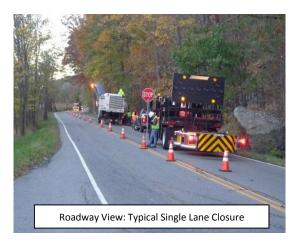

# **Traffic Impacts:**

Construction will require mobile, single lane closures with alternating traffic during daytime hours. Delays expected.