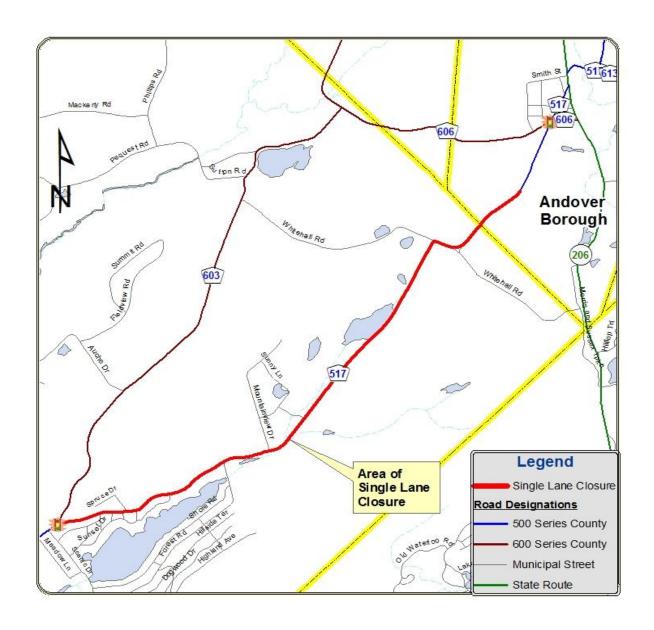

# Map: CR-517 - Mobile, Single Lane Road Closure

DEPARTMENT OF ENGINEERING AND PLANNING
Division of Engineering
One Spring Street
Newton, New Jersey 07860
973-579-0430
dpw@sussex.nj.us
Matthew R. Sinke, P.E.
Division Director / Assistant County Engineer

#### Locations are as follows:

- CR-517 (Decker Pond / Tranquility Road) from CR-603 (Airport Road) in Green Township to the Railroad Tunnel in Andover Borough
- CR-669 (Limecrest Road) from SR-206 to CR-616/CR-517 Intersection in Andover Township