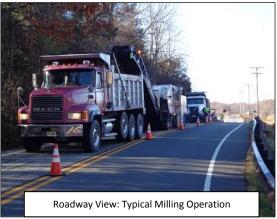

### **Construction Activities:**

- Excavation and removal of materials to the depth of 18" in predetermined areas. (Completed)
- Place 11" of soil cement in excavated area (Completed)
- Place 7" base pavement to surface. (Completed)
- Mill and Pave 2" x variable width along all predetermined settlement areas. (Rescheduled for Spring of 2017)
- Restripe in areas disturbed by milling and paving. (Rescheduled for Spring 2017)