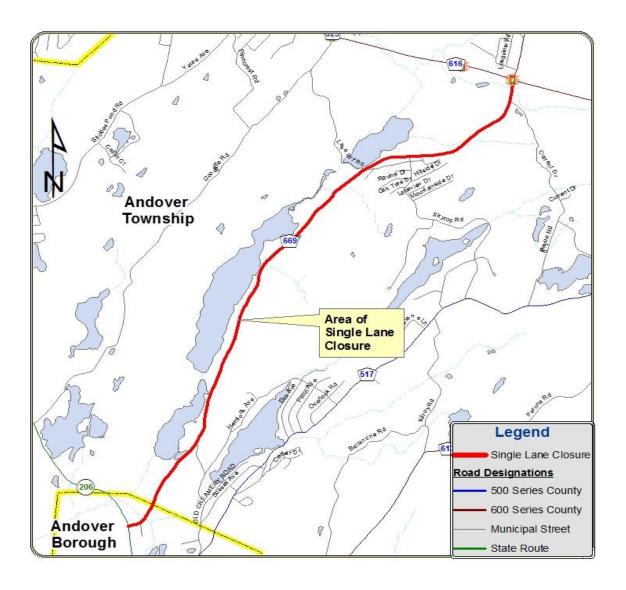

#### Locations are as follows:

- CR-517 (Decker Pond / Tranquility Road) from CR-603 (Airport Road) in Green Township to the Railroad Tunnel in Andover Borough
- CR-669 (Limecrest Road) from SR-206 to CR-616/CR-517 Intersection in Andover Township

# **Traffic Impacts:**

Construction will require mobile, single lane closures with alternating traffic during daytime hours. Delays expected.

# Map: CR-669 - Mobile, Single Lane Road Closures

X:/Roads/517/A-A/Projects/Etown Gas Main War Cnty to SR 206 and CR669/20161108\_PBL NTC\_CR517 & CR669 Gas Settlement Public Notice