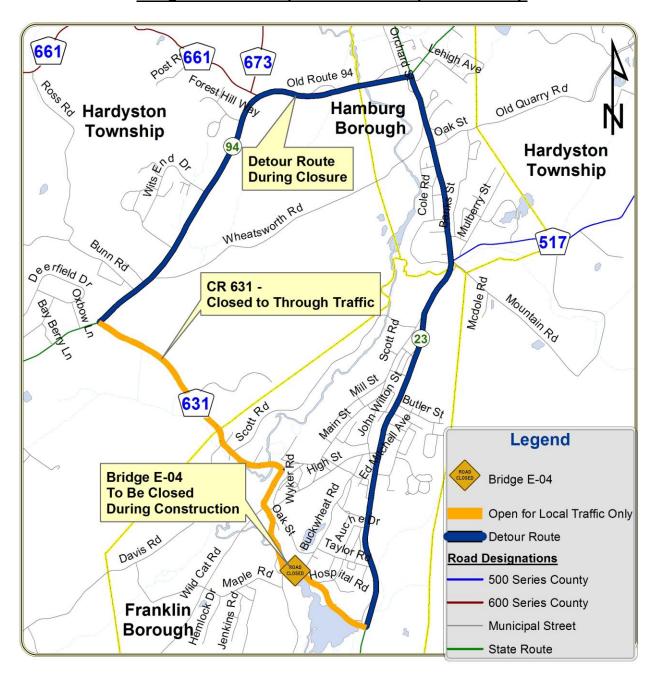

e
- ✓ Final Paving, Striping, and Landscaping Complete
- ✓ Guide Rail Installation *Complete*
- ✓ Remove Load Posting & Open Roadway to Traffic Complete
- Final Punch List Items In Progress

### **Contact Information:**

For more information about this project please feel free to contact Siân Pearson, Senior Engineer, of the Sussex County Division of Engineering at 973-579-0430 or <a href="mailto:dpw@sussex.nj.us">dpw@sussex.nj.us</a>









**DEPARTMENT OF ENGINEERING AND PLANNING Division of Engineering One Spring Street Newton, New Jersey 07860** 973-579-0430 dpw@sussex.nj.us Matthew R. Sinke, P.E. **Division Director/Assistant County Engineer** 

Construction Notice – Bridge E-04 Rehabilitation Distributed: September 14, 2016

## **Bridge E-04 CR 631 (Franklin Avenue): Detour Map**