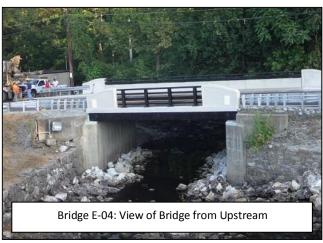

### **Bridge E-04**

- ✓ Closure of Road and Implementation of Detour Complete
- ✓ Mobilization to Site Complete
- ✓ Remove Existing Concrete Beam Superstructure Complete
- ✓ Install New Prestressed Concrete Beams Complete
- ✓ Install Scour Countermeasures Complete
- ✓ Construct Concrete Pylons and Install Bridge Railings
   Complete
- ✓ Construct Sidewalk Handicap Ramps and Warning Surfaces Complete
- ✓ Backfill and Grade Roadway Complete
- ✓ Final Paving, Striping, and Landscaping Complete
- ✓ Guide Rail Installation *Complete*
- ✓ Remove Load Posting & Open Roadway to Traffic Complete
- Final Punch List Items In Progress