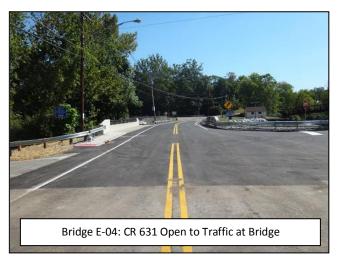

## CR 631 (Franklin Avenue) Closure:

CR 631 (Franklin Avenue) has been opened to traffic at Bridge E-04.

### **Bridge E-04**

- ✓ Closure of Road and Implementation of Detour Complete
- ✓ Mobilization to Site Complete
- ✓ Remove Existing Concrete Beam Superstructure Complete
- ✓ Install New Prestressed Concrete Beams Complete
- ✓ Install Scour Countermeasures Complete
- ✓ Construct Concrete Pylons and Install Bridge Railings
   Complete
- ✓ Construct Sidewalk Handicap Ramps and Warning Surfaces Complete
- ✓ Backfill and Grade Roadway Complete
- ✓ Final Paving, Striping, and Landscaping Complete
- ✓ Guide Rail Installation *Complete*
- ✓ Remove Load Posting & Open Roadway to Traffic Complete
- Final Punch List Items In Progress