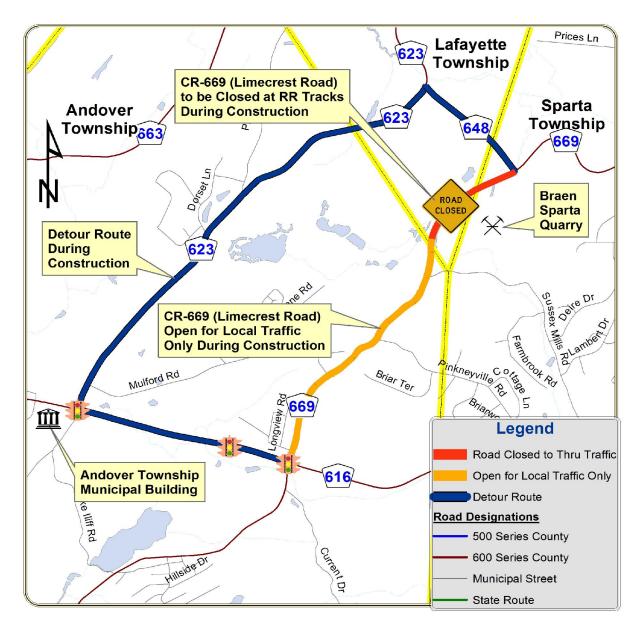

# <u>Construction Notice – CR-669 Railroad Spur Rehabilitation</u> <u>Distributed: Sept. 1, 2016</u> <u>Map: Railroad Spur Crossing – Road Closure & Detour Route</u>

\\sussex-dpw\Documents\Roads\669\MM\_05\_06\MUNI\LAFAYETTE\B1\_02\L1\Braen RR Crossing\20160808\_PBL NTC\_CR669\_Braen RR Crossing Closure.doc