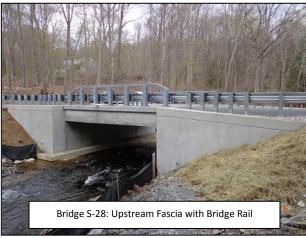

#### **Bridge S-28**

- ✓ Mobilization to Site Completed
- ✓ Manufacture of Precast Rigid Frame Completed
- ✓ Remove Existing Structure Completed
- ✓ Install New Concrete Footings *Completed*
- ✓ Install Precast Rigid Frame Completed
- ✓ Install New Concrete Wingwalls Completed
- ✓ Install New Concrete Headwalls *Completed*
- ✓ Backfill and Grade Roadway Completed
- ✓ Final Paving and Landscaping Completed
- ✓ Guiderail Installation Completed
- ✓ Open Roadway to Traffic Completed
- Final Punch List Items *In Progress*