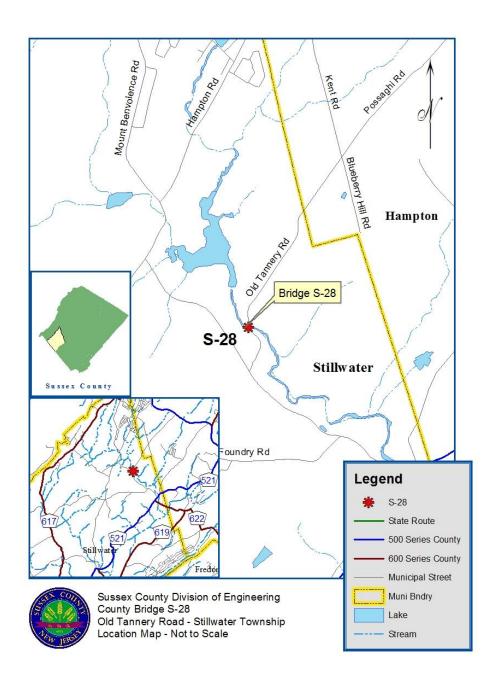

Construction Notice – Bridge S-28 Replacement

Distributed: May 1, 2015

**Bridge S-28 Old Tannery Road: Location Map** 