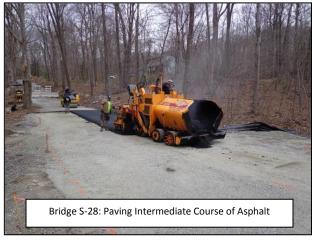

#### **Bridge S-28**

- ✓ Mobilization to Site Completed
- ✓ Manufacture of Precast Rigid Frame Completed
- ✓ Remove Existing Structure Completed
- ✓ Install New Concrete Footings *Completed*
- ✓ Install Precast Rigid Frame Completed
- ✓ Install New Concrete Wingwalls Completed
- ✓ Install New Concrete Headwalls *Completed*
- ✓ Backfill and Grade Roadway Completed
- ✓ Final Paving and Landscaping Completed
- ✓ Guiderail Installation Completed
- ✓ Open Roadway to Traffic Completed
- Final Punch List Items *In Progress*