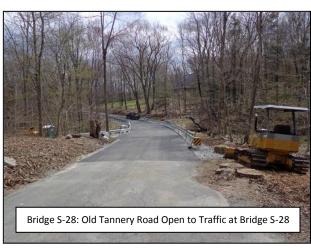

# **Old Tannery Road Closure:**

Old Tannery Road is open to traffic at Bridge S-28.

#### **Bridge S-28**

- ✓ Mobilization to Site Completed
- ✓ Manufacture of Precast Rigid Frame Completed
- ✓ Remove Existing Structure Completed
- ✓ Install New Concrete Footings *Completed*
- ✓ Install Precast Rigid Frame Completed
- ✓ Install New Concrete Wingwalls Completed
- ✓ Install New Concrete Headwalls *Completed*
- ✓ Backfill and Grade Roadway Completed
- ✓ Final Paving and Landscaping Completed
- ✓ Guiderail Installation Completed
- ✓ Open Roadway to Traffic Completed
- Final Punch List Items *In Progress*