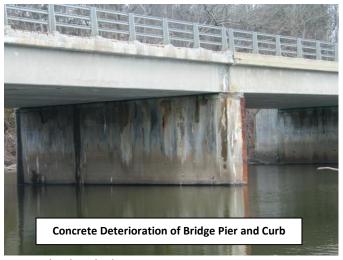

#### **Expected Construction Activities:**

- Install stream maintenance and soil erosion & sediment control measures
- o Remove asphalt wearing surface and hydro-scarify concrete bridge deck
- o Remove concrete bridge sidewalk, brush curb and bridge rail
- Reconstruct subsurface abutment drainage system
- Construct new reinforced concrete bridge deck
- Reconstruct drainage inlets
- Construct reinforced concrete bridge parapets
- o Perform concrete repairs to bridge pier, bearing seats and abutments
- Landscape