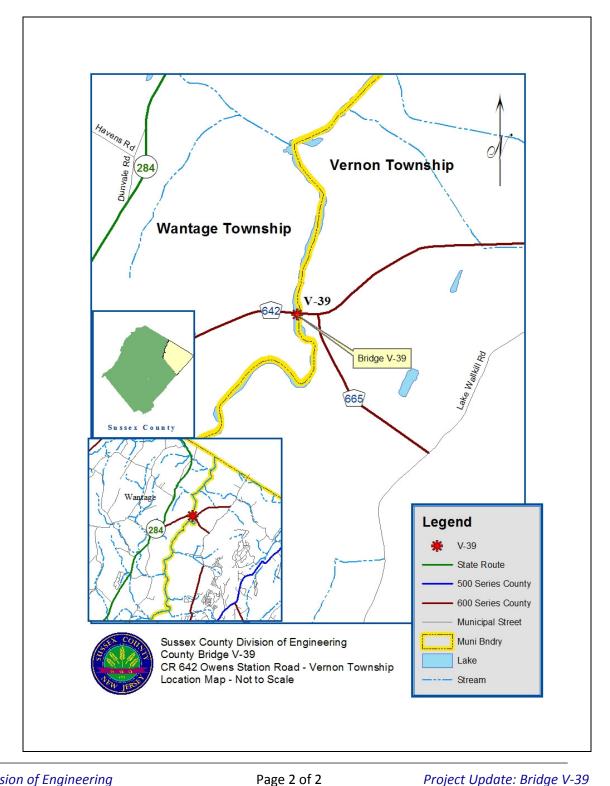

# Rehabilitation of Sussex County Bridge V-39 (Bassetts Bridge)

Carrying CR 642 (Owens Station Road) over Wallkill River, Vernon Township, Sussex County, New Jersey

**Designer:** Pickering, Corts & Summerson, Inc. Newtown, PA

CR 642 (Owens Station Road) over Wallkill River

Future updates of the project schedule will be provided as dates and durations are confirmed.

**DEPARTMENT OF ENGINEERING AND PLANNING Division of Engineering One Spring Street** Newton, New Jersey 07860 973-579-0430 dpw@sussex.nj.us John C. Risko, P.E., P.L.S., P.P. **Division Director/Assistant County Engineer** 