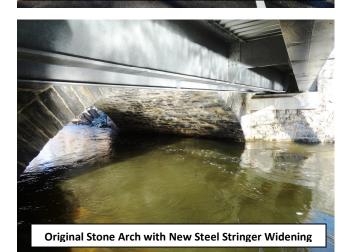

#### **Construction Activities:**

- ✓ Utility Relocations *Complete*
- ✓ Install stream maintenance and soil erosion & sediment control measures Complete
- ✓ Remove existing bridge rail and bridge deck *Complete*
- ✓ Remove existing steel stringers and prepare beam seats *Complete*
- ✓ Install new galvanized steel stringers *Complete*
- ✓ Construct concrete relieving slab over original stone arch and concrete bridge deck *Complete*
- ✓ Construct retaining wall at the southeast corner of the bridge *Complete*
- ✓ Repoint stone masonry mortar at select areas of existing stone arch and retaining walls *Complete*
- ✓ Construct concrete bridge parapets *Complete*
- ✓ Mill and pave roadway approaches and stripe Complete
- ✓ Install beam guide rail *Complete*
- ✓ Landscape *Complete*
- Punch List Items
- o Final Acceptance