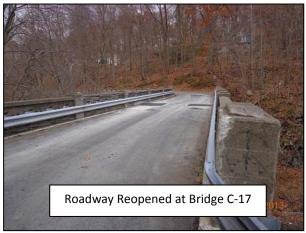

# Advanced One Day Closure Notice – Bridge C-17

#### Project:

**Bridge C-17 Structural Evaluation** Roseville Road, Byram Township

## **Traffic Control:**

- Work at Bridge C-17 has been completed and Roseville Road has been fully opened to traffic at the bridge.
- All detour signage has been removed.