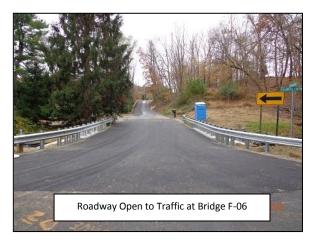

### Fredon-Marksboro Road Closure:

Fredon-Marksboro Road is open to traffic at Bridge F-06.