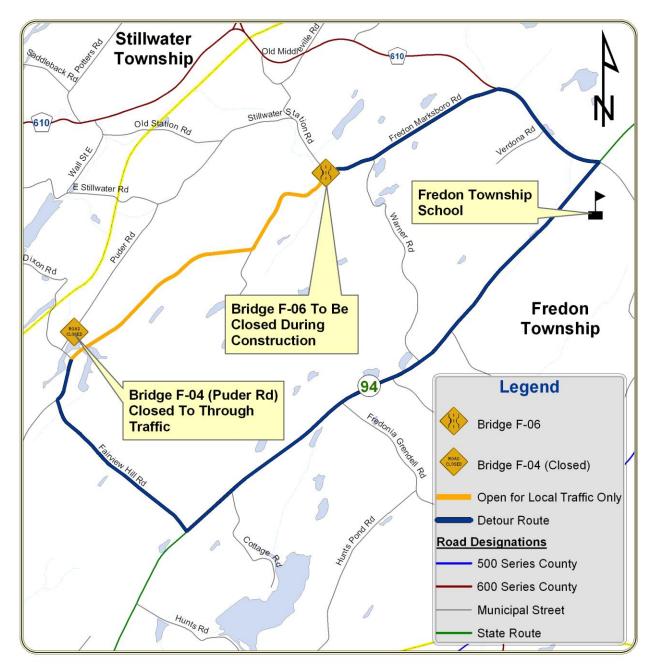

✓ Backfill and Grade Roadway Complete
- ✓ Paving and Landscaping Complete
- ✓ Guiderail Installation Complete
- ✓ Open Roadway to Traffic Complete
- Final Punch List Items (75% Complete)

#### **Contact Information:**

For more information about this project please feel free to contact Siân Pearson, Assistant Engineer, of the Sussex County Division of Engineering at 973-579-0430 or <a href="https://dow.org/dpw@sussex.nj.us">dpw@sussex.nj.us</a>

## Distributed: October 22, 2013









DEPARTMENT OF ENGINEERING AND PLANNING Division of Engineering One Spring Street Newton, New Jersey 07860 973-579-0430 dpw@sussex.nj.us John C. Risko, P.E., P.L.S., P.P. Division Director/Assistant County Engineer

# <u>Construction Notice – Bridge F-06 Replacement</u> <u>Distributed: October 22, 2013</u>



### Fredon-Marksboro Road: Detour Map