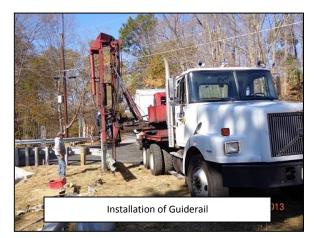

### **Construction Activities:**

Bridge F-06

- ✓ Closure of Road and Implementation of Detour -Complete
- ✓ Remove Existing Structure *Complete*
- ✓ Install New Concrete Footings *Complete*
- ✓ Install Precast Rigid Frame Complete
- ✓ Install New Concrete Wingwalls and Headwalls -Complete
- ✓ Backfill and Grade Roadway Complete
- ✓ Paving and Landscaping Complete
- ✓ Guiderail Installation Complete
- ✓ Open Roadway to Traffic Complete
- Final Punch List Items (75% Complete)