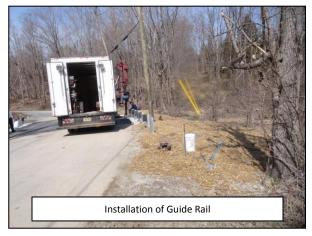

#### **Bridge S-12**

- Remove Existing Structure Complete
- Place New Broken Stone Bedding Complete
- Install New Concrete Footing Complete
- Install New Concrete Pipe Complete
- Install New Concrete Headwall Complete
- Backfill & Grade Roadway Complete
- Final Paving and Landscaping Complete
- Guide Rail Installation Complete
- Open Roadway to Traffic Complete
- Final Punch List Items In Progress