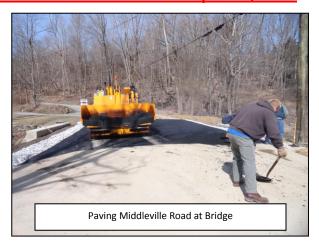

#### **Bridge S-12**

- Remove Existing Structure Complete
- Place New Broken Stone Bedding Complete
- Install New Concrete Footing Complete
- Install New Concrete Pipe Complete
- Install New Concrete Headwall Complete
- Backfill & Grade Roadway Complete
- Final Paving and Landscaping Complete
- Guide Rail Installation Complete
- Open Roadway to Traffic Complete
- Final Punch List Items In Progress