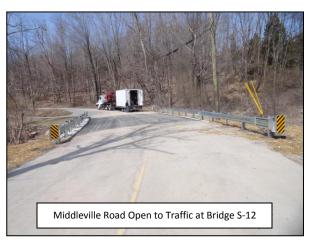

## **Schedule:**

Construction Start Date/Road Closure Date – March 21, 2013

Road Opening Date - April 9, 2013

Middleville Road has been fully opened to traffic at Bridge S-12. The posted detour will be removed as time permits.

#### **Bridge S-12**

- Remove Existing Structure Complete
- Place New Broken Stone Bedding Complete
- Install New Concrete Footing Complete
- Install New Concrete Pipe Complete
- Install New Concrete Headwall Complete
- Backfill & Grade Roadway Complete
- Final Paving and Landscaping Complete
- Guide Rail Installation Complete
- Open Roadway to Traffic Complete
- Final Punch List Items In Progress