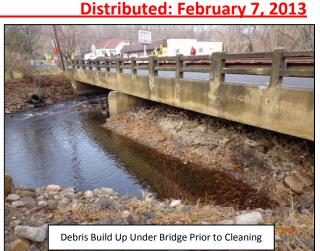

#### Bridge S-25

- Sediment Build Up Under Bridge Removal *Completed*
- Footing Armoring *Completed*
- Slope Protection *Completed*