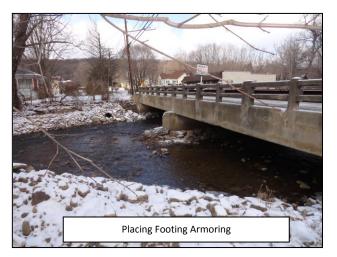

#### Bridge S-25

- Sediment Build Up Under Bridge Removal *Completed*
- Footing Armoring *Completed*
- Slope Protection *Completed*