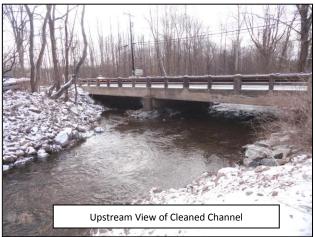

#### Bridge S-25

- Sediment Build Up Under Bridge Removal *Completed*
- Footing Armoring *Completed*
- Slope Protection *Completed*