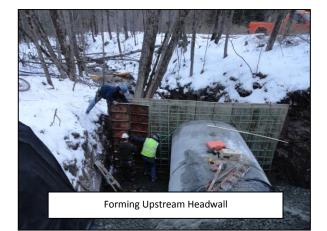

#### Bridge P-31

- Remove Existing Structure Completed
- Place New Broken Stone Bedding Completed
- Install New Concrete Footing Completed •
- Install New Concrete Pipe Completed •
- Install New Concrete Headwall - Completed
- Backfill & Grade Roadway Completed •
- Final Paving and Landscaping Completed •
- Guide Rail Installation TBD •
- Open Roadway to Traffic Completed
- **Final Punch List Items**