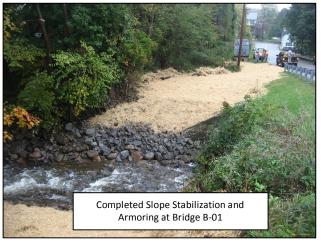

#### **Bridge B-01**

- Install Forms for Concrete Underpinning of Existing Undermined Footing - Complete
- Underpin Existing Footings with Concrete -Complete
- Place Rock Backfill Armoring Complete
- Restore Slope Eroded During Storm Complete
- Final Landscaping Complete