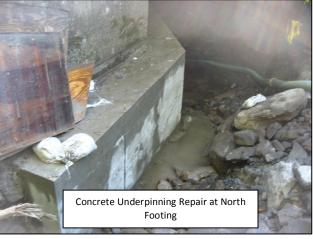

#### **Bridge B-01**

- Install Forms for Concrete Underpinning of Existing Undermined Footing - Complete
- Underpin Existing Footings with Concrete -Complete
- Place Rock Backfill Armoring Complete
- Restore Slope Eroded During Storm Complete
- Final Landscaping Complete