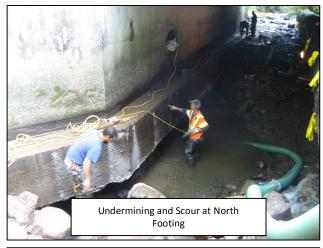

#### **Bridge B-01**

- Install Forms for Concrete Underpinning of Existing Undermined Footing - Complete
- Underpin Existing Footings with Concrete -Complete
- Place Rock Backfill Armoring Complete
- Restore Slope Eroded During Storm Complete
- Final Landscaping Complete