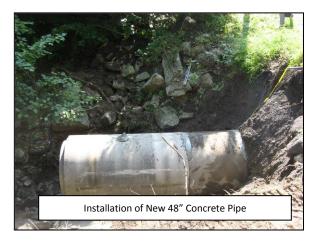

#### Bridge V-40

- Reset and Re-Mortar Existing Pipe- *Complete*
- Placement of New 8' Pipe *Complete*
- Place New Broken Stone Bedding- *Complete*
- Install New Concrete Footing- Complete
- Install New Concrete Headwall *Complete*
- Final Paving and Landscaping Complete
- Guide Rail Installation Complete
- Open Roadway to Traffic *Complete*
- Final Punch List Items In Progress