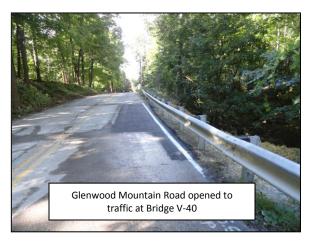

#### **Glenwood Mountain Road Closure:**

Glenwood Mountain Road between Raymond Lane and Country Lane has been fully opened to traffic.

#### Bridge V-40

- Reset and Re-Mortar Existing Pipe- *Complete*
- Placement of New 8' Pipe *Complete*
- Place New Broken Stone Bedding- *Complete*
- Install New Concrete Footing- Complete
- Install New Concrete Headwall *Complete*
- Final Paving and Landscaping Complete
- Guide Rail Installation Complete
- Open Roadway to Traffic *Complete*
- Final Punch List Items In Progress