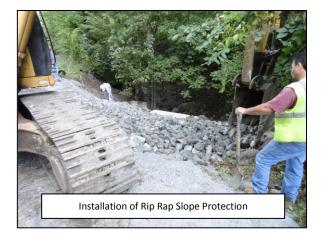

#### Bridge V-40

- Reset and Re-Mortar Existing Pipe- *Complete*
- Placement of New 8' Pipe *Complete*
- Place New Broken Stone Bedding- *Complete*
- Install New Concrete Footing- Complete
- Install New Concrete Headwall *Complete*
- Final Paving and Landscaping Complete
- Guide Rail Installation Complete
- Open Roadway to Traffic *Complete*
- Final Punch List Items In Progress