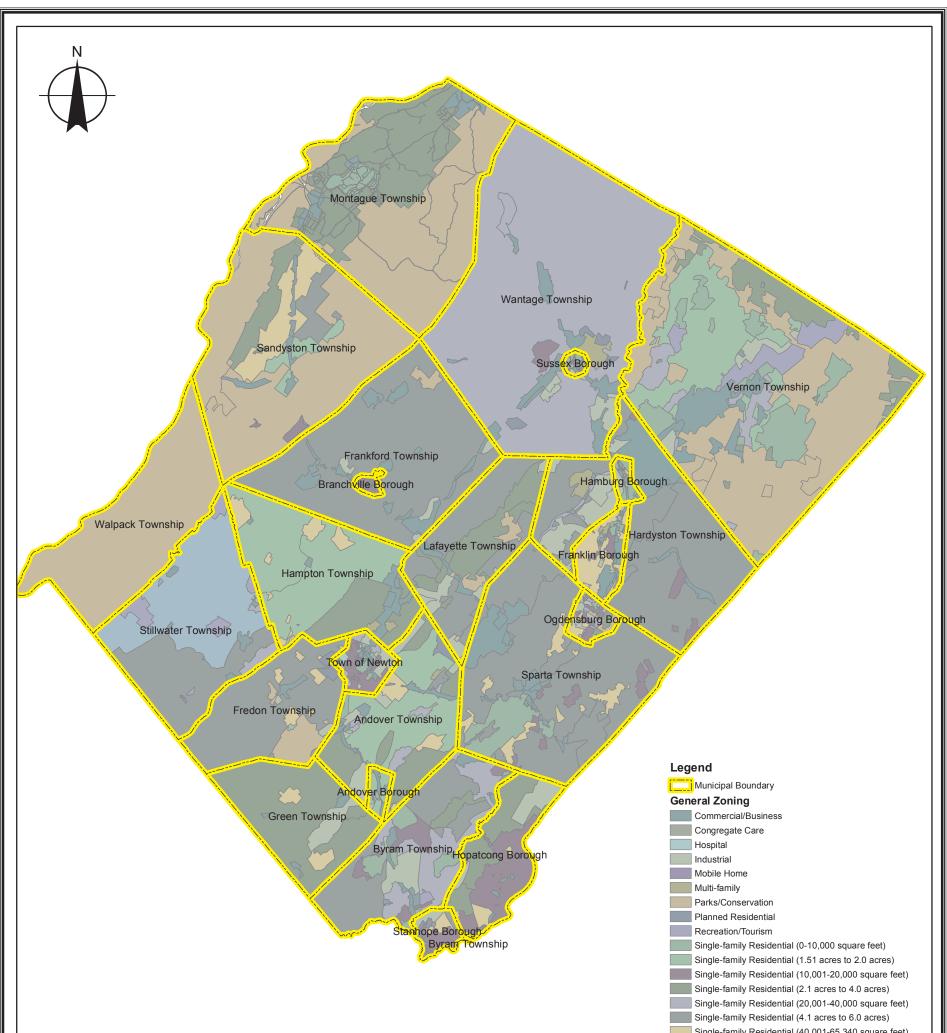

Single-family Residential (40,001-65,340 square feet) Single-family Residential (greater than 6.1 acres)

This map was produced using Sussex County's Geographic Information Systems (GIS). For all data contained herein, the County of Sussex makes no representations of any kind, including, but not limited to, the warranties of merchantability or fitness for a particular use, nor are any such warranties to be implied with respect to the data layers furnished hereunder.

This map was developed using data developed by Sussex County and the NJDEP. Information contained within this map has not been verified or authorized by any of the secondary parties.

Map revisions are as of August 30, 2004.